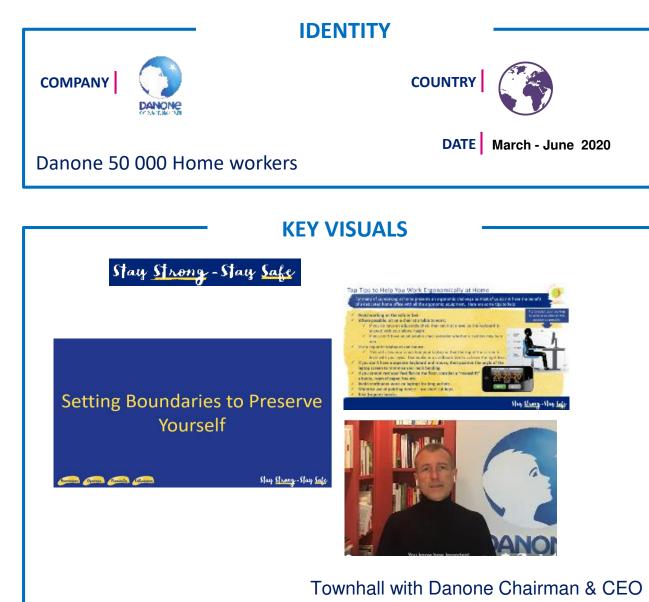

#### OBJECTIVES

Support people working from home, keep the link with the company Learn from employees to set up new ways of working

#### **5 HUMAN-CENTRIC THEMES**

Efficiency, Physical health, Mental health, Proximity management, Solidarity & caring. One global editorial committee, 1 Community leader per theme, 1 post per day on Danone Social Network

#### **5 DIMENSIONS**

**A. One visible campaign** Stay Strong-Stay Safe on Danone Social Network to support people

**B. Global learnings** with internal and external content on Danone learning platform

**C. Empowerment and monitoring** of the Business Units to provide support to employees – Employee assistance programme

D. Regular townhalls with Comex leaders

**E. Pulse surveys at Company** / **local level** to monitor employee morale, needs and engagement and drive Company support.

https://www.despar.it/it/