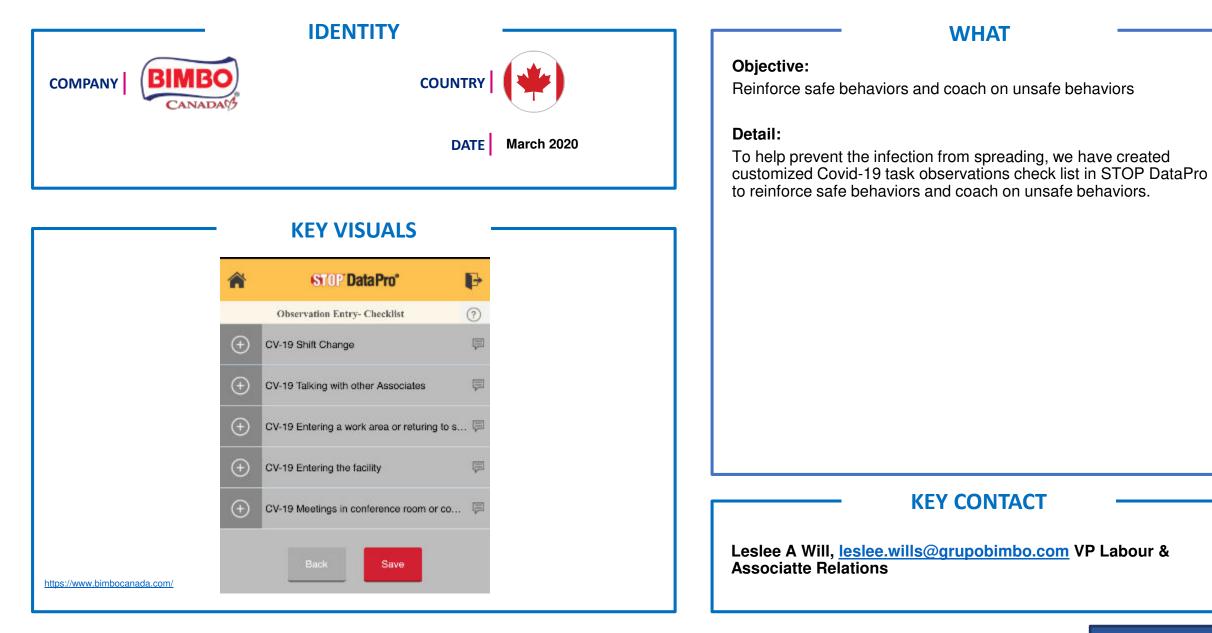

#### **Objective:**

• Focused Safety Observations (SO) Checklist for COVID Prevention

#### Detail:

- Focuses on behaviors of associates in regards to hygiene/physical distancing (Safe & Unsafe)
- 50% of SO's are Covid19 Focused

#### **KEY CONTACT**

Dan Schorn, Daniel.Schorn@grupobimbo.com Sr. Director, Corporate Safety

https://grupobimbo.com/es