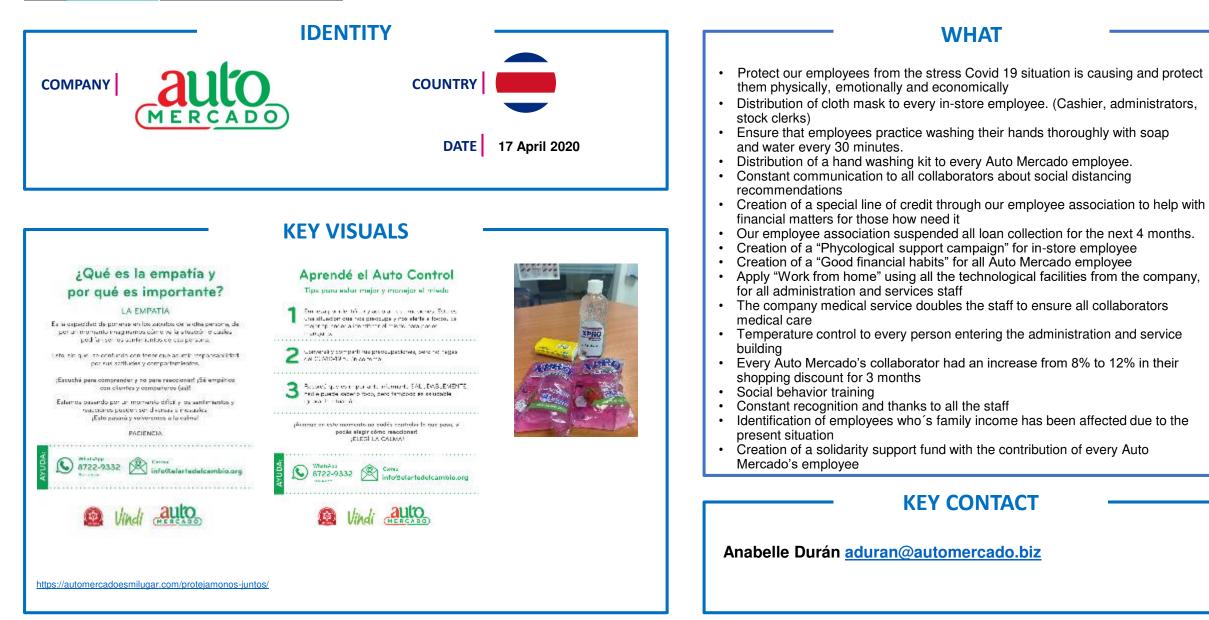

\$2 an hour for warehouse and delivery employees through April

Source: https://www.wsj.com/articles/amazon-to-hire-100-000-warehouse-and-delivery-workers-amid-coronavirusshutdowns-11584387833







https://www.amazon.com/

#### WHAT

#### How we're taking care of employees during COVID-19

- Masks for our employees
- Temperature checks
- · Working on building scalable testing for coronavirus
- Filled 100,000 new jobs since March, and we are adding 75,000 more to help meet customer demand and assist existing employees fulfilling orders for essential products
- · Employees receive comprehensive health benefits
- · Increased pay for hourly employees
- Established a \$25 million relief fund for partners (e.g. delivery drivers) and seasonal associates facing financial hardship or quarantine



POSITIVE ACTION

Health &

Wellness

-







| IDENTITY                                           | WHAT                                                                                                                                                                                                                                                                                                                                                                                    |
|----------------------------------------------------|-------------------------------------------------------------------------------------------------------------------------------------------------------------------------------------------------------------------------------------------------------------------------