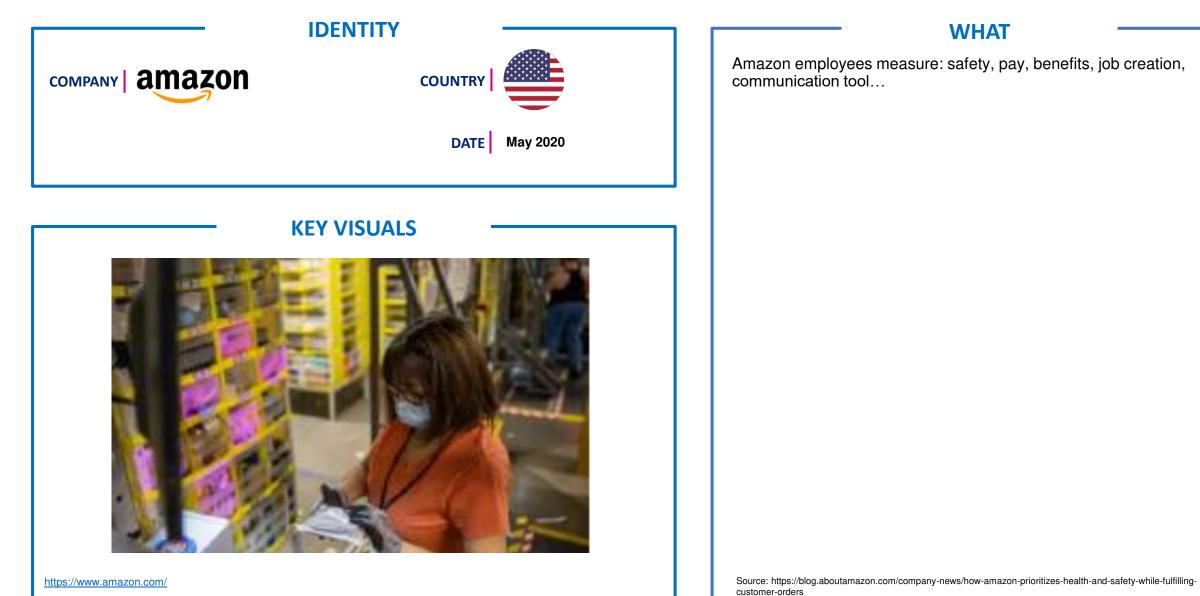

#### WHAT

Amazon to Hire 100,000 Warehouse and Delivery Workers Amid Coronavirus Shutdowns

- (announced on 16<sup>th</sup> March)
- To match the huge increase of online shoppers
- Company will raise pay by \$2 an hour for warehouse and delivery employees through April

Source: https://www.wsj.com/articles/amazon-to-hire-100-000-warehouse-and-delivery-workers-amid-coronavirusshutdowns-11584387833

https://www.amazon.com/

#### How we're taking care of employees during COVID-19

- Masks for our employees
- Temperature checks
- · Working on building scalable testing for coronavirus
- Filled 100,000 new jobs since March, and we are adding 75,000 more to help meet customer demand and assist existing employees fulfilling orders for essential products
- · Employees receive comprehensive health benefits
- · Increased pay for hourly employees
- Established a \$25 million relief fund for partners (e.g. delivery drivers) and seasonal associates facing financial hardship or quarantine