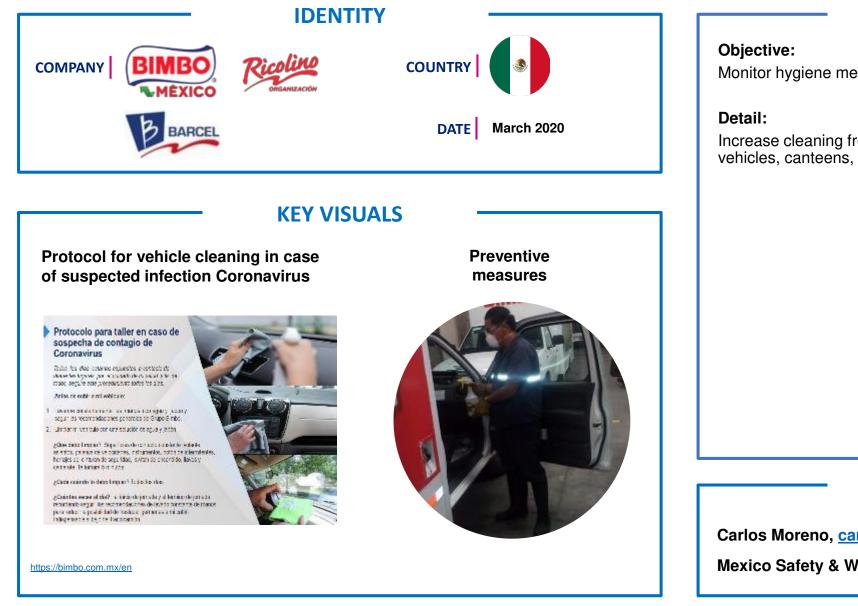

#### **WHAT**

Monitor hygiene measures and register special groups

Increase cleaning frequency at the work center, transportation, vehicles, canteens, common use sites.

#### **KEY CONTACT**

Carlos Moreno, carlos.moreno02@grupobimbo.com

**Mexico Safety & Wellness Director** 

|                           | IDENTITY   |         |                                                                                                                                                                                                                                                                                                                         |
|---------------------------|------------|---------|-------------------------------------------------------------------------------------------------------------------------------------------------------------------------------------------------------------------------------------------------------------------------------------------------------------------------|
| COMPANY BIMBO             |            | COUNTRY | Grupo Bimbo-GB<br>(Latin America & Spain)                                                                                                                                                                                                                                                                               |
|                           |            | DATE    | April 2020                                                                                                                                                                                                                                                                                                              |
|                           | KEY VISUAL | s -     |                                                                                                                                                                                                                                                                                                                         |
|                           | 22.02      | R       |                                                                                                                                                                                                                                                                                                                         |
| CO                        | VID-19     |         | 200 200<br>200 |
| https://grupobimbo.com/en |            |         |                                                                                                                                                                                                                                                                                                                         |