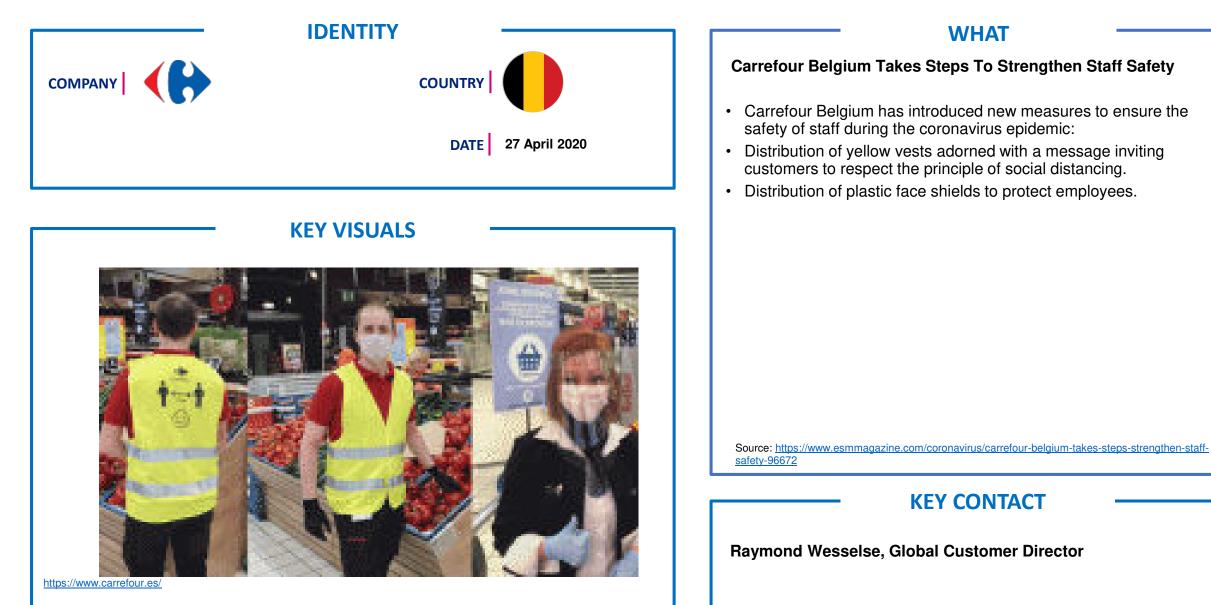

#### **KEY CONTACT**

Rocio Flores Torres maria.r.flores@grupobimbo.com

Global GB Wellness Manager

https://www.carrefour.es/

#### WHAT

#### CARREFOUR gives a 1000 € bonus to its in-store staff

- A 1000 € bonus will be distributed to Carrefour's in-store staff
- The bonus will be paid before the end of May

SOURCE: https://www.bfmtv.com/mediaplayer/video/jerome-nanty-drh-de-carrefour-declare-que-la-prime-de-1000-eurosdestinee-aux-salaries-sera-versee-au-plus-tard-sur-la-paie-de-mai-1232846.html