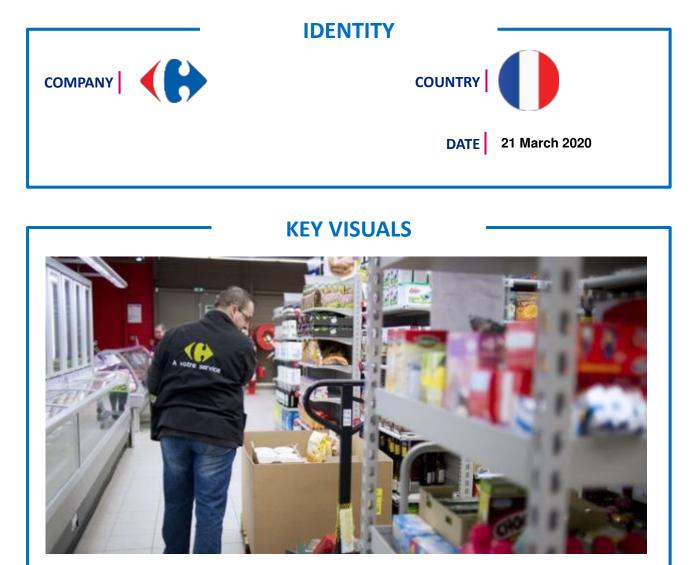

#### WHAT

**CARREFOUR, AUCHAN & INTERMARCHE** Support frontline employees with 1000 € bonus/employee

#### CARREFOUR

Plexiglas shield to protect cashier

Source: https://www.nouvelobs.com/coronavirus-de-wuhan/20200323.OBS26458/auchan-carrefour-intermarche-cesenseignes-gui-vont-verser-une-prime-aux-employes-exposes.html