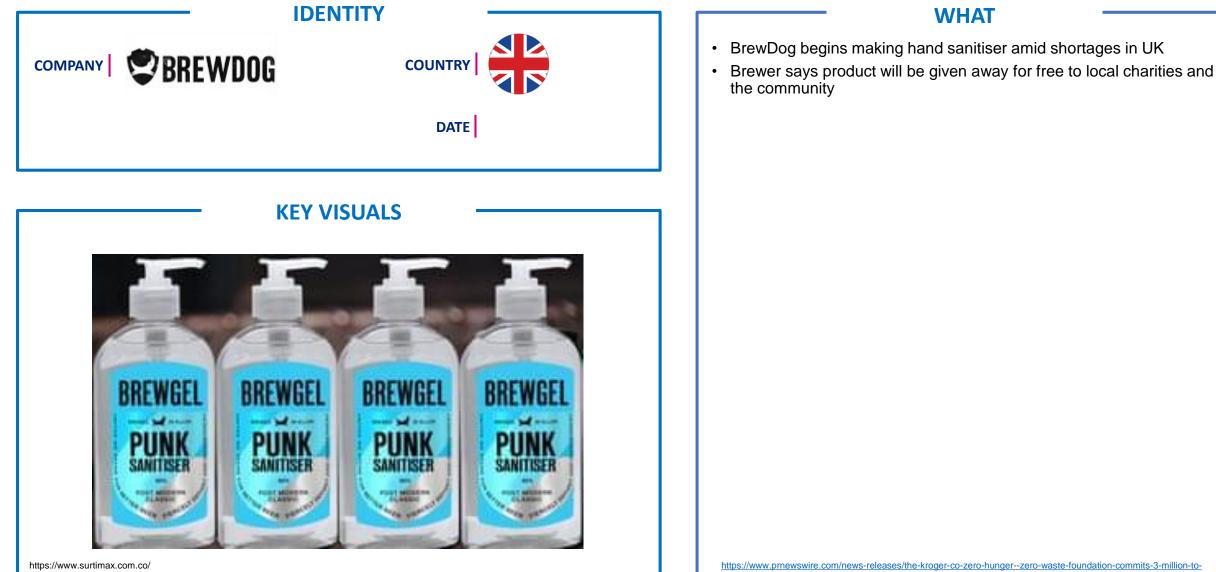

g for hours for the masks amid the pandemic. Volunteers spent the weekend to help pack the masks in small bags for easier distribution

https://www.aswatson.com/update-from-aswatson/type/covid-19/#.XrOurWgzZPY



# <section-header>

https://www.aswatson.com



#### WHAT

A.S. Watson Group's business <u>Watsons China</u> donates over RMB1 million worth of products to Wuhan to help fight the Covid-19 outbreak

https://www.weibo.com/1684452940/luWIBn7Ur?from=page\_1002061684452940\_profile&wvr=6&mod=weibotime&ty pe=comment&utm\_source=TCGF+News+Release&utm\_campaign=2370e144f2-MAILCHIMP\_EMAIL\_COVID19\_2020-05-05&utm\_medium=email&utm\_term=0\_0efe68d81b-2370e144f2-#\_rnd1588834389947









#### Back to company list





#### Back to company list













#### Back to company list





help-combat-food-insecurity-during-pandemic-301024889.html



| W | Ή | AT |
|---|---|----|
|   |   |    |

Carrefour provides truckers with free meals

- Truckers can ask for a free sack lunch in Carrefour hypermarkets (on presentation of a professional ID).
- The sack lunch features a sandwich, an alcohol-free drink and a dessert (fruit or dairy product)
- This service is available at any time during opening hours







https://www.surtimax.com.co/



|  | DATE 16 April 2020 |  |  |  |
|--|--------------------|--|--|--|
|  | KEY VISUALS        |  |  |  |
|  |                    |  |  |  |
|  | BRAVO!             |  |  |  |

#### WHAT

#### Carrefour joins the solidarity fund

Carrefour will share part of its income linked to the Covid-19 to help those suffering from the situation. Thi