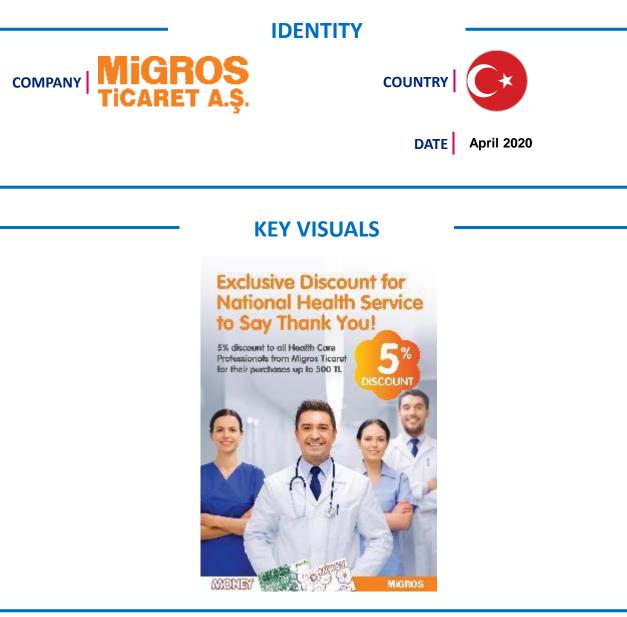

# WHAT

'Migros better future' support package

In order to overcoming these challenging times with our stakeholders, Migros Better Future Support Package is prepared with a 360 degree holistic approach. Through this package, approximately 50 million TL will be allocated in total.

The package will provide support to:

- Citizens and Seniors,
- Our Employees
- Producers and Farmers,
- Healthcare Professionals,
- Restaurant and Café Employees.

Along with this support package, together with its group companies, Migros Ticaret donated 5 million TRY to the National Solidarity Campaign conducted by the Presidency of Republic of Turkey to support the measures, implementations and fight against the Covid-19.