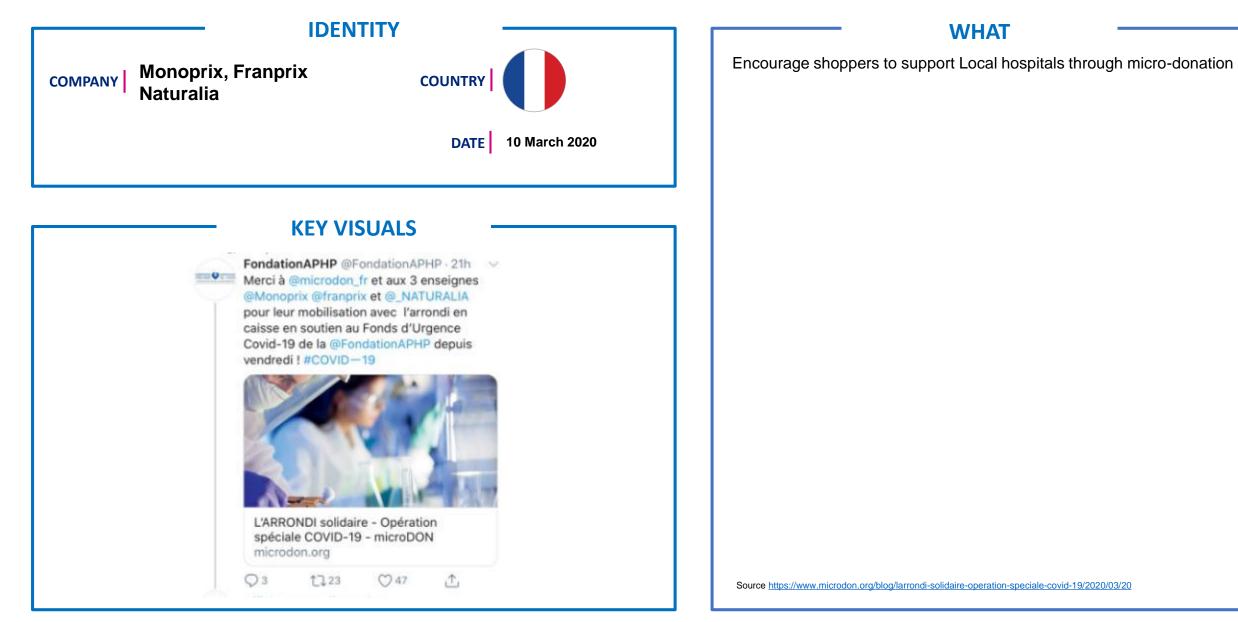

|
|                |                 |
| Affichaor 1.8. |                 |
| 12 0 0C        |                 |
| MEER           |                 |
|                | MERCI I         |
|                |                 |
|                |                 |
|                |                 |

#### WHAT

Distribution of comfort packages for the break time

- In support of the medical staff, METRO France offers them products such as fruit juices, coffee, tea, biscuits and chocolate
- This aims to bring comfort to caregivers during their break times
- 500 parcels will be given !









#### WHAT

Healthcare Professionals Support Package

 In order to say thank you to all NHS heros, we exclusively provide 5% discount to Health Care Professionals for their purhcases up to 500 TL.



























# **KEY VISUALS**



#### WHAT

Over 1 000 000 CHF for hospitals, humanitarian aid and Swiss Army to support:

#### Organizations active in humanitarian aid

- Donation of 100,000 CHF to the Swiss Red Cross
- Fundraising campaign with employees in Switzerland.
- Logistical and financial support, for the solidarity campaign "Wir, Nous, Noi, Nus" launched by the Federal Office of Public Health (FOPH).

#### Intensive care units in Swiss hospitals and the Swiss army

- More than 200,000 Nestlé products made available to intensive care units in more than 40 Swiss hospitals and the Swiss army.
- More than 25,000 protective caps have been donated to various hospitals in Switzerland.

#### Delivery services and support to local communities

- Meals delivering at home to Ne