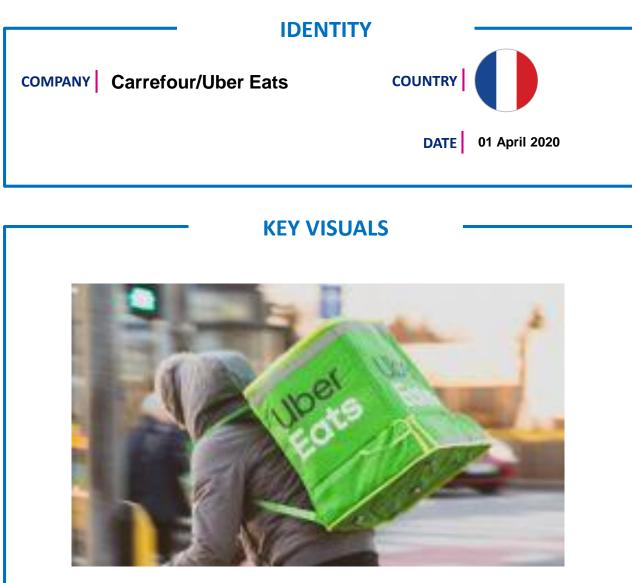

#### Back to company list

help-combat-food-insecurity-during-pandemic-301024889.html

| W | Ή | AT |
|---|---|----|
|   |   |    |

Carrefour provides truckers with free meals

- Truckers can ask for a free sack lunch in Carrefour hypermarkets (on presentation of a professional ID).
- The sack lunch features a sandwich, an alcohol-free drink and a dessert (fruit or dairy product)
- This service is available at any time during opening hours

#### Carrefour joins the solidarity fund

Carrefour will share part of its income linked to the Covid-19 to help those suffering from the situation. This income will be distributed every week until the end of the crisis through the "Fonds de Solidarité des Consommateurs et Citoyens"