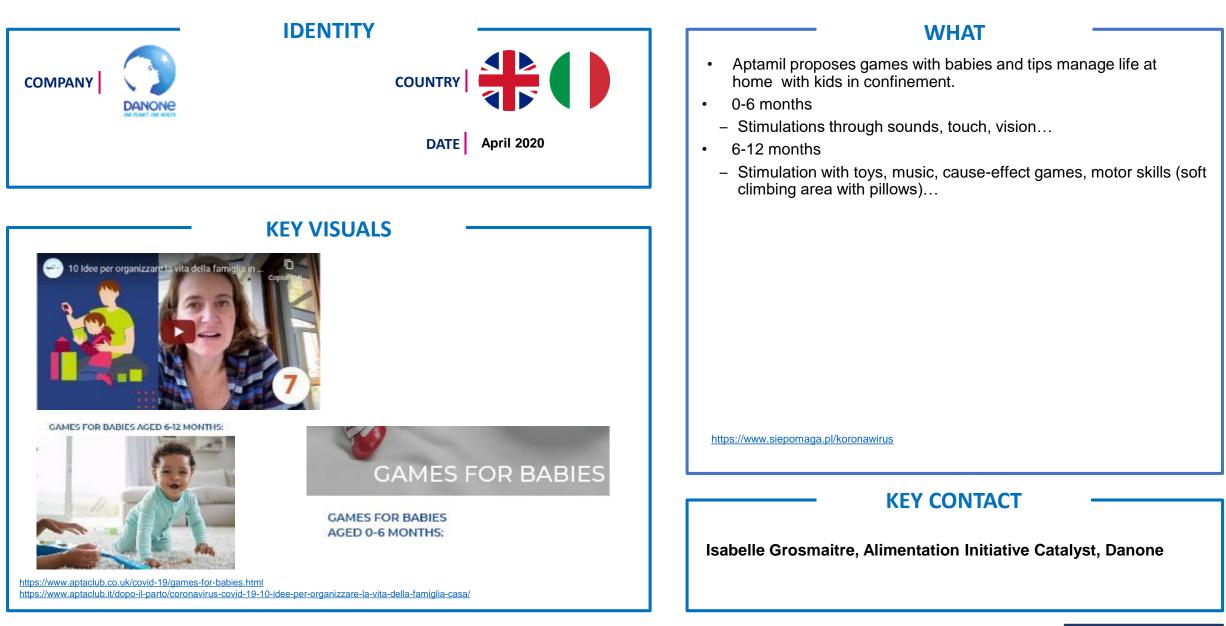

#### WHAT

Actions taken by Danone UK to help fight against C19 crisis

- Supporting NHS Frontline Heroes:
- 100 00 Yogurt
- 300 00 refreshing drinks

#### **KEY CONTACT**

Isabelle Grosmaître, Alimentation Catalyst, Danone