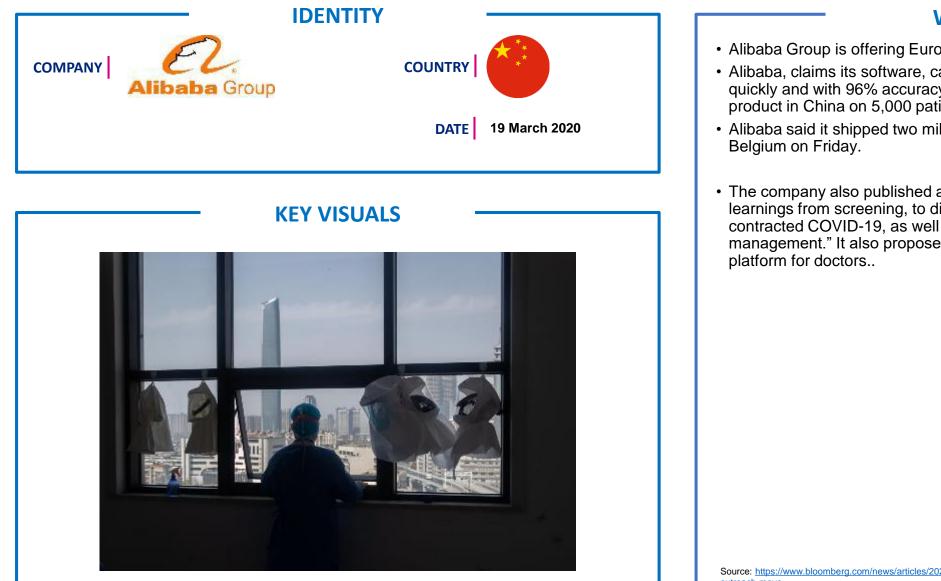

#### WHAT

A.S. Watson Group's business <u>Watsons China</u> donates over RMB1 million worth of products to Wuhan to help fight the Covid-19 outbreak

https://www.weibo.com/1684452940/luWIBn7Ur?from=page\_1002061684452940\_profile&wvr=6&mod=weibotime&ty pe=comment&utm\_source=TCGF+News+Release&utm\_campaign=2370e144f2-MAILCHIMP\_EMAIL\_COVID19\_2020-05-05&utm\_medium=email&utm\_term=0\_0efe68d81b-2370e144f2-#\_rnd1588834389947