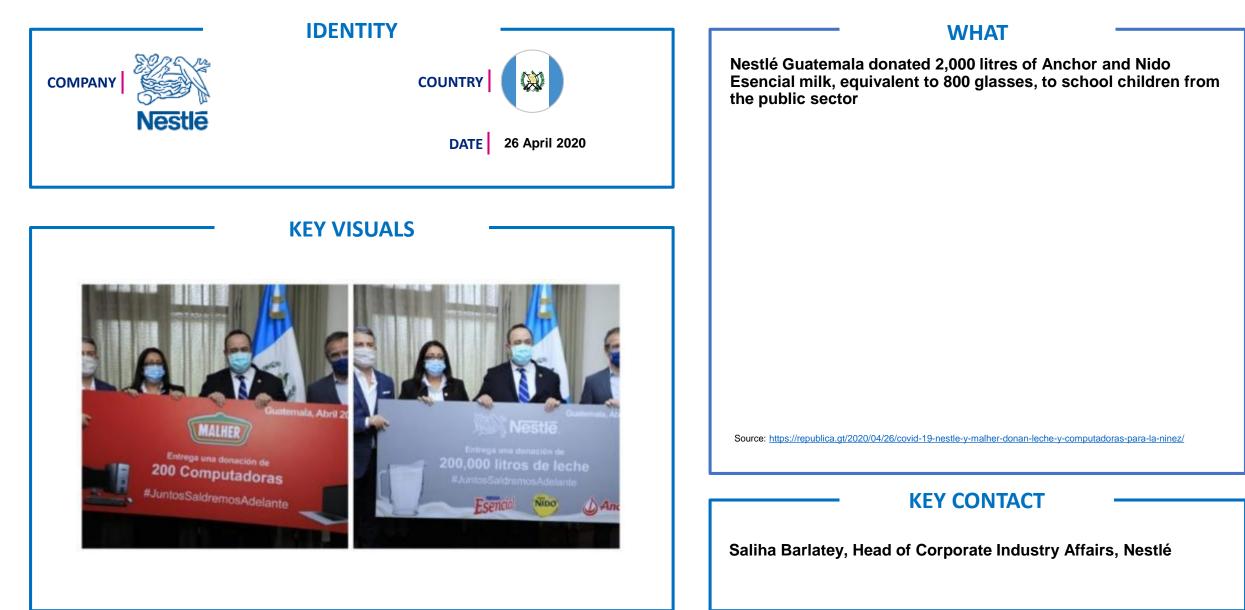

|                 |
| Affichaor 1.8. |                 |
| 12 0 0C        |                 |
| MEER           |                 |
|                | MERCI I         |
|                |                 |
|                |                 |
|                |                 |

#### WHAT

Distribution of comfort packages for the break time

- In support of the medical staff, METRO France offers them products such as fruit juices, coffee, tea, biscuits and chocolate
- This aims to bring comfort to caregivers during their break times
- 500 parcels will be given !









#### WHAT

Healthcare Professionals Support Package

 In order to say thank you to all NHS heros, we exclusively provide 5% discount to Health Care Professionals for their purhcases up to 500 TL.



























# **KEY VISUALS**



#### WHAT

Over 1 000 000 CHF for hospitals, humanitarian aid and Swiss Army to support:

#### Organizations active in humanitarian aid

- Donation of 100,000 CHF to the Swiss Red Cross
- Fundraising campaign with employees in Switzerland.
- Logistical and financial support, for the solidarity campaign "Wir, Nous, Noi, Nus" launched by the Federal Office of Public Health (FOPH).

#### Intensive care units in Swiss hospitals and the Swiss army

- More than 200,000 Nestlé products made available to intensive care units in more than 40 Swiss hospitals and the Swiss army.
- More than 25,000 protective caps have been donated to various hospitals in Switzerland.

#### Delivery services and support to local communities

- Meals delivering at home to Nestlé's retir