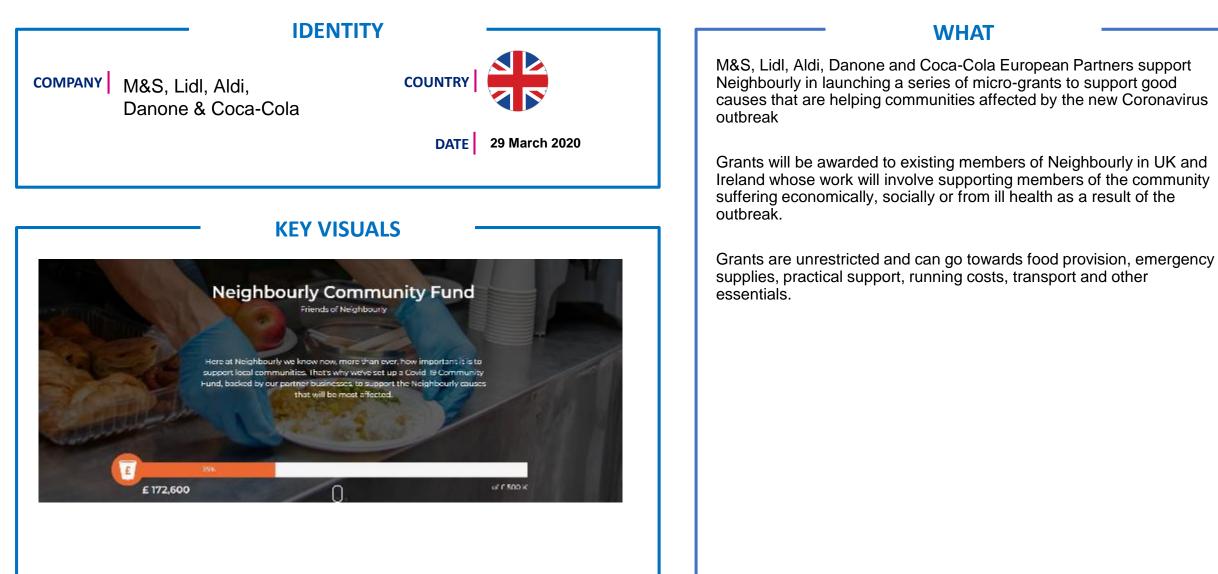

#### WHAT

- Support the heroes in the front line
- Support the most vulnerable
- With its leading brand Fontvella Danone Waters Spain
- 1. Acknowledgment of the Heroes in the front line on Social media
- 2. Deliver safe drinking water to the field with the #SolidarityWaterBankas, a coalition to support the #redcross organization
  - 1. WHERE: in Hospitals, Clinics, Community centers and to senior people houses.
  - 2. HOW MUCH: As much as requested from the Red Cross.
  - 3. COMMUNICATION: Initiated by the Companies collation, followed by Danone Corporate, the Brands and the final thanks from the NGO.