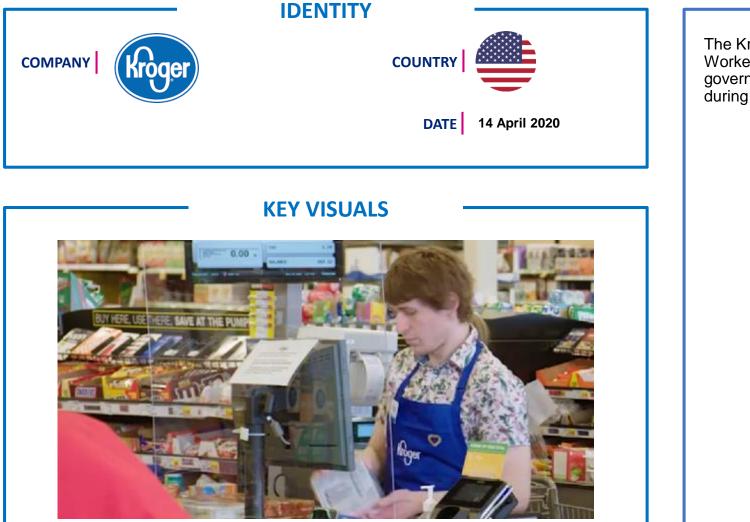

#### WHAT

Kroger buys and redirects dairy farmers' surplus milk to Feeding America food banks

Kroger is purchasing 200,000 gallons of fluid milk from dairy farmers who have struggled to find new buyers to purchase their excess supply (much of which was originally destined for foodservice and schools before the pandemic hit). The milk will be redirected to Feeding America's network of food banks across the country.