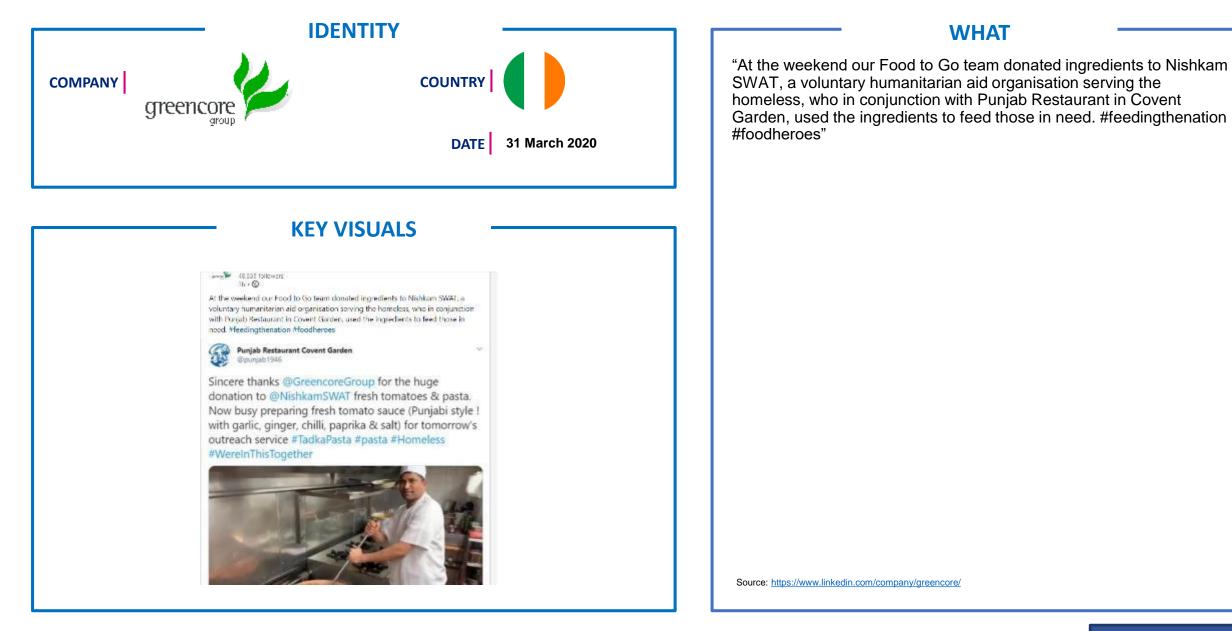

#### **WHAT**

A.S. Watson Group and Watsons Hong Kong donates 150,000 pieces of surgical mask to vulnerable elders in 10 districts through our social networks with Hong Kong YWCA, YMMSS, St. James' Settlement and Hong Kong Christian Service to save them queuing for hours for the masks amid the pandemic. Volunteers spent the weekend to help pack the masks in small bags for easier distribution