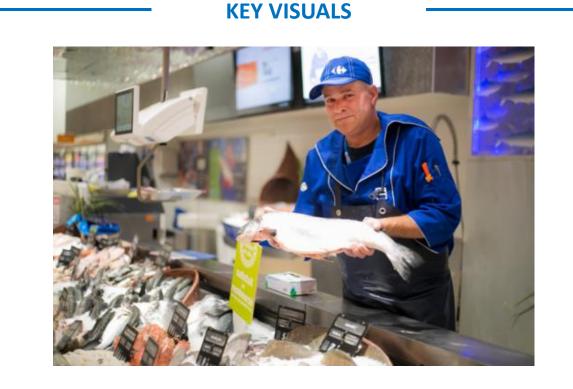

# WHAT

Carrefour commits on fixed prices and quantities to support the french fishing sector

- The French fishing sector suffers from the COVD-19 crisis as half of its supply is generally sold to the catering industry.
- Carrefour commits to support French fishing by guaranteeing fixed prices and quantity on 10 main species

Source: http://www.carrefour.com/current-news/carrefour-is-standing-alongside-french-fishermen-supporting-themduring-the-current?parent=1044