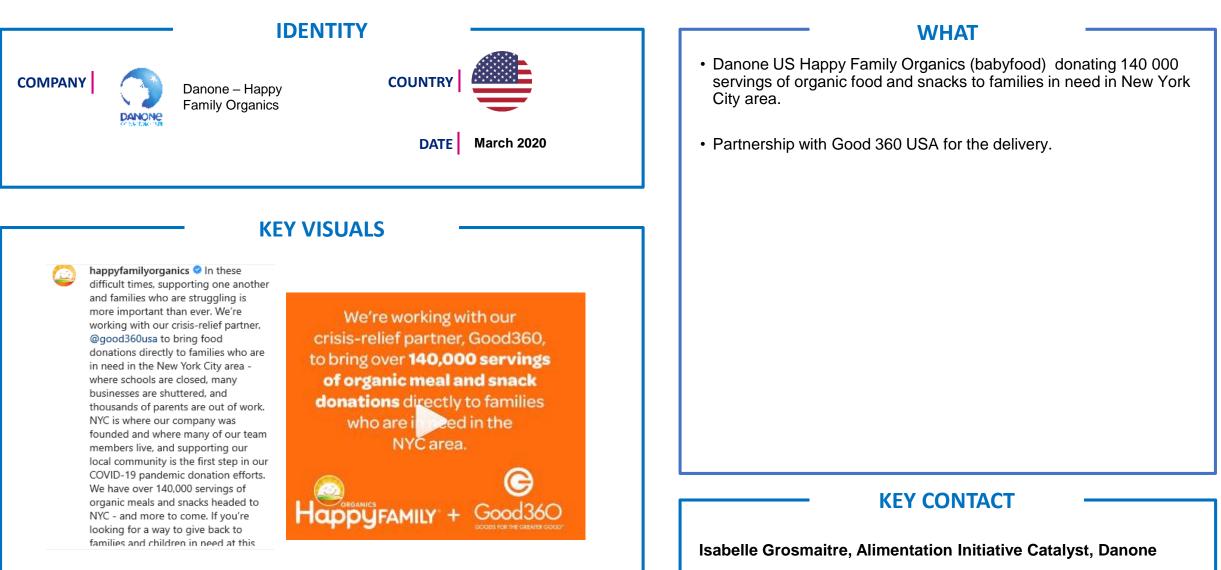

#### WHAT

Danone North America is donating \$1.2 million USD in funds, plus an additional \$300,000 in product donations, to organizations making a local impact on food access in communities across the country. The donation will include support for New York-based City Harvest and Feeding Westchester, and Colorado-based Community Food Share and We Don't Waste – food access organizations in two states where Danone North America has headquarters offices and large employee populations. The funds will include donations to food access organizations in the 12 communities nationwide where it makes many of its products, including in California, Florida, New Jersey, Ohio, Oregon, Pennsylvania, Texas, Utah and Virginia.