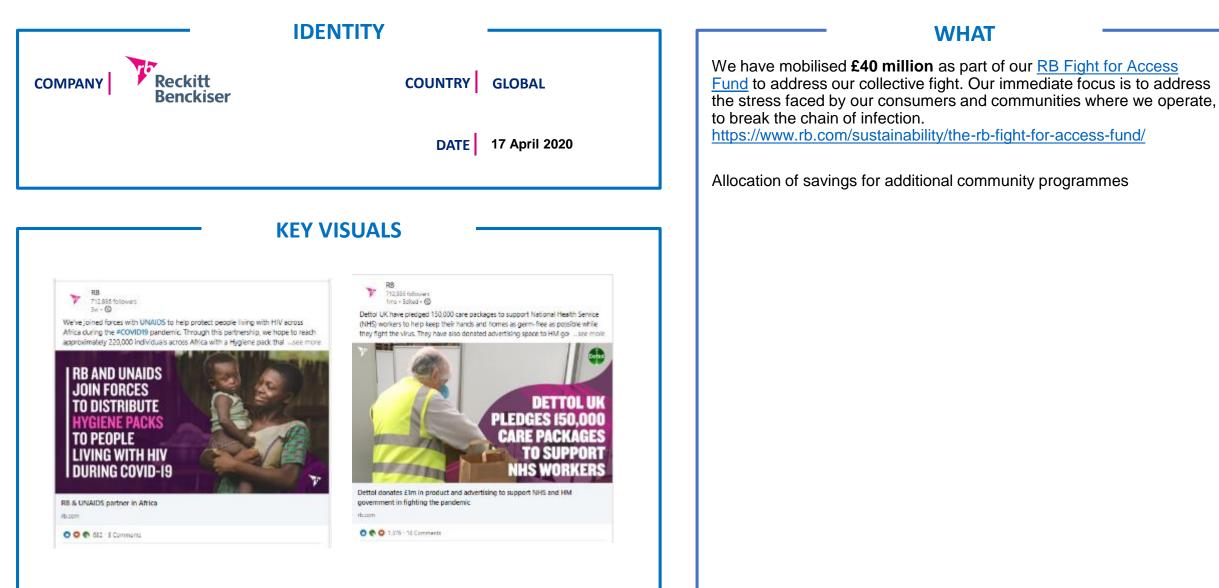

#### **WHAT**

A.S. Watson Group and Watsons Hong Kong donates 150,000 pieces of surgical mask to vulnerable elders in 10 districts through our social networks with Hong Kong YWCA, YMMSS, St. James' Settlement and Hong Kong Christian Service to save them queuing for hours for the masks amid the pandemic. Volunteers spent the weekend to help pack the masks in small bags for easier distribution

#### WHAT

A.S. Watson Group's business <u>Watsons China</u> donates over RMB1 million worth of products to Wuhan to help fight the Covid-19 outbreak

https://www.weibo.com/1684452940/luWIBn7Ur?from=page\_1002061684452940\_profile&wvr=6&mod=weibotime&ty pe=comment&utm\_source=TCGF+News+Release&utm\_campaign=2370e144f2-MAILCHIMP\_EMAIL\_COVID19\_2020-05-05&utm\_medium=email&utm\_term=0\_0efe68d81b-2370e144f2-#\_rnd1588834389947