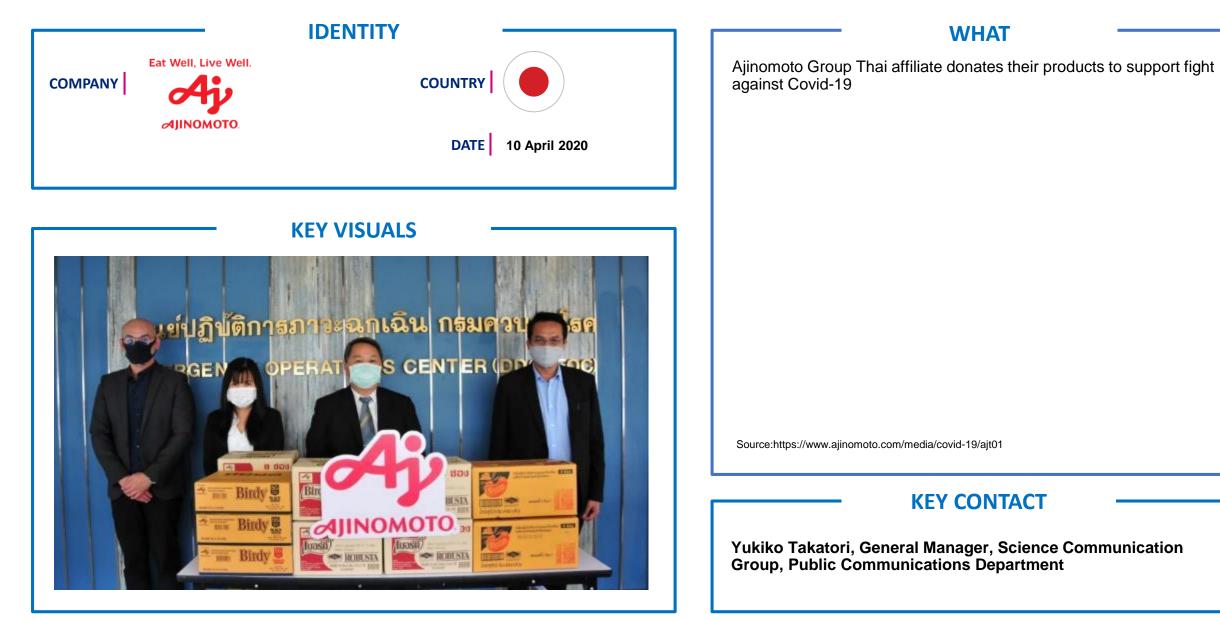

#### **WHAT**

A.S. Watson Group and Watsons Hong Kong donates 150,000 pieces of surgical mask to vulnerable elders in 10 districts through our social networks with Hong Kong YWCA, YMMSS, St. James' Settlement and Hong Kong Christian Service to save them queuing for hours for the masks amid the pandemic. Volunteers spent the weekend to help pack the masks in small bags for easier distribution

https://www.aswatson.com/update-from-aswatson/type/covid-19/#.XrOurWgzZPY