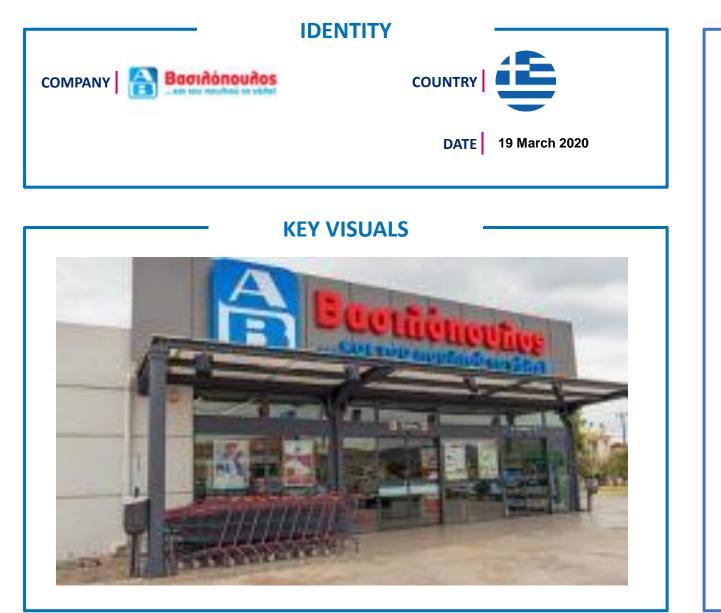

## WHAT

Amazon is proud to support nonprofit Nest for their PPE initiative, creating opportunities for artisans in need of employment and providing masks for frontline workers

An inaugural group of funders, led by long-term Nest supporter, Qurate Retail Group, and joined by key partners, Etsy, Target, Amazon, Mastercard, The Winn Family Foundation and The Cordes Foundation, are lifting Nest's COVID-19 response off the ground to fund artisan and maker businesses as they shift from fashion and home goods to PPE for frontline workers and vulnerable populations.

Source: https://www.buildanest.org/nest-launches-ppe-purchasing-initiative-with-inaugural-funders-to-help-flatten-thecurve-and-employ-artisan-businesses/

**IDENTITY** COUNTRY March/April 2020 DATE **KEY VISUALS** Suchan Du 8 au 30 avril 2020 **ENSEMBLE SOUTENONS** Ruchan DATION Hópitaux de Paris Höpitaux de France Reconside e unite publicat ENSEMBLE SOUTENONS **4**€99 LES PRODUCTEURS FRANÇAIS JULES LE CASTOR JUSTE RÉMUNÉRATION DES PRODUCTEURS TRAÇABILITÉ, QUALITÉ REVERSÉ pour soutenir le personnel hospitalier et permettre aux malades de maintenir DE LIENS le lien avec leurs proches www.fondationhopikeux.h in particular and a