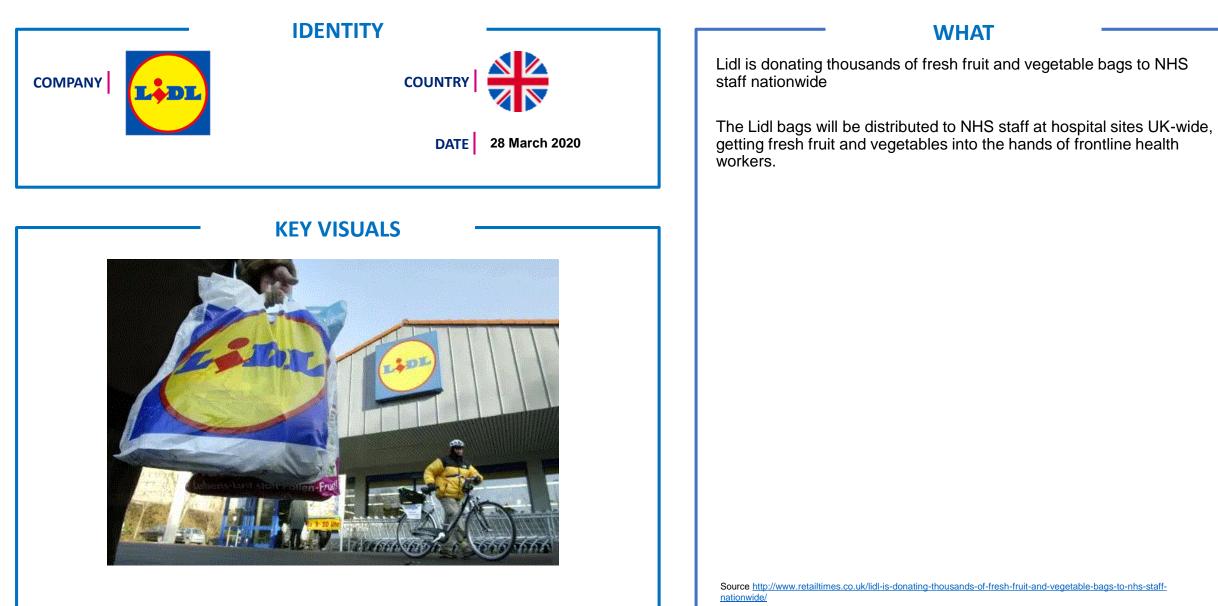

#### **WHAT**

A.S. Watson Group and Watsons Hong Kong donates 150,000 pieces of surgical mask to vulnerable elders in 10 districts through our social networks with Hong Kong YWCA, YMMSS, St. James' Settlement and Hong Kong Christian Service to save them queuing for hours for the masks amid the pandemic. Volunteers spent the weekend to help pack the masks in small bags for easier distribution