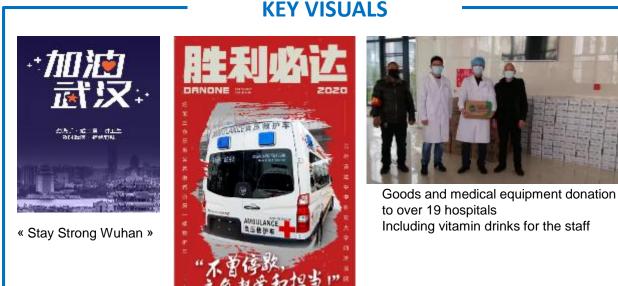

#### WHAT

A.S. Watson Group's business <u>Watsons China</u> donates over RMB1 million worth of products to Wuhan to help fight the Covid-19 outbreak

https://www.weibo.com/1684452940/luWIBn7Ur?from=page\_1002061684452940\_profile&wvr=6&mod=weibotime&ty pe=comment&utm\_source=TCGF+News+Release&utm\_campaign=2370e144f2-MAILCHIMP\_EMAIL\_COVID19\_2020-05-05&utm\_medium=email&utm\_term=0\_0efe68d81b-2370e144f2-#\_rnd1588834389947