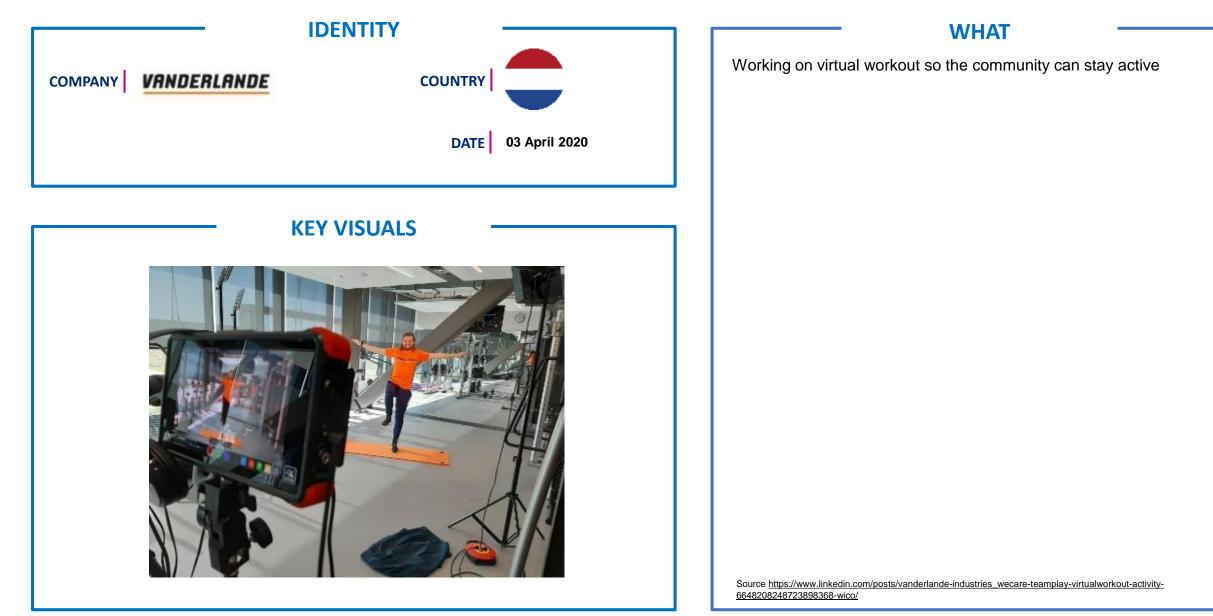

s |
| NON PRÉNON, NON NON            | JHABITE  | ΝΟΝ ΤΕΊΕΡΗΟΝΕ                                           | NON ENAL                                                                 |
|                                |          |                                                         |                                                                          |

#### WHAT

Relay within the company of individual good practices to fight together

- Implementation of a neighbor directory by a collaborator
- Allows everyone to be able to help or ask for help (shopping, other occasional services, etc.)
- Initiative relayed internally by the board : everyone can implement it in his own neighborhood









Health & Wellness

POSITIVE ACTION









**POSITIVE ACTION** 

Health & Wellness

∞)























Disney Parks shares official churro recipe to help people through COVID-19 closures

The Disney Parks YouTube channel released an instructional video on how to make those famous churros at home in 2018, but the company — which has closed its parks due to the COVID-19 pandemic — is now releasing the recipe on its blog to help people get through social distancing.

Source https://www.deseret.com/u-s-world/2020/4/7/21212488/disney-parks-churro-recipe-covid19-closures-coronavirus-disneyland-disneyworld