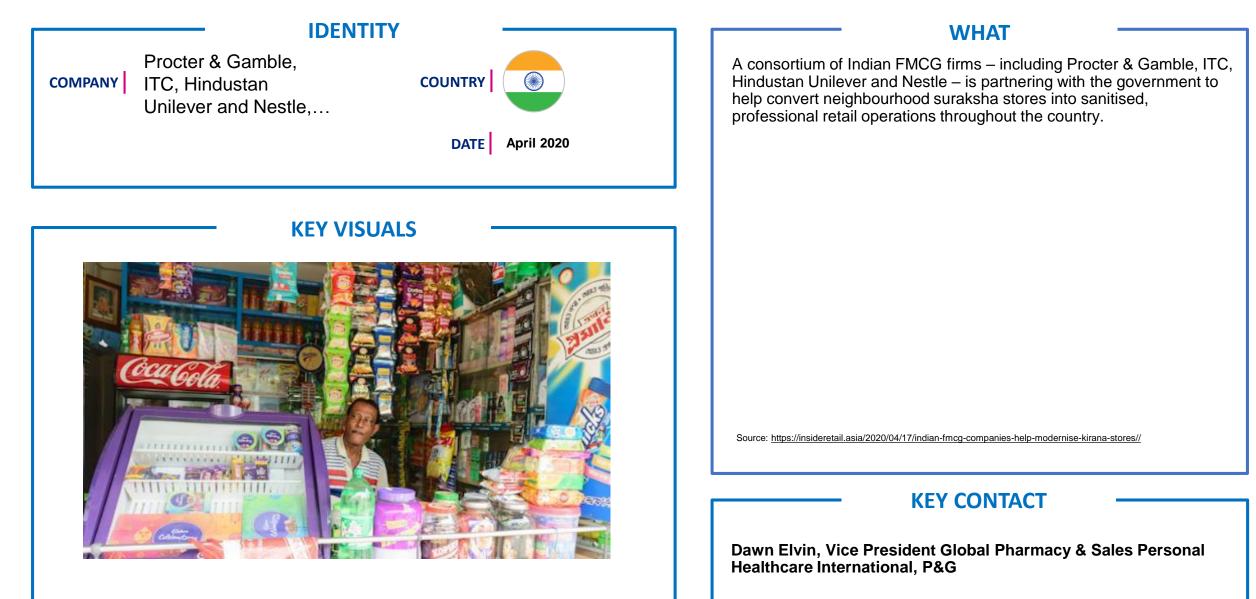

#### **WHAT**

A.S. Watson Group and Watsons Hong Kong donates 150,000 pieces of surgical mask to vulnerable elders in 10 districts through our social networks with Hong Kong YWCA, YMMSS, St. James' Settlement and Hong Kong Christian Service to save them queuing for hours for the masks amid the pandemic. Volunteers spent the weekend to help pack the masks in small bags for easier distribution