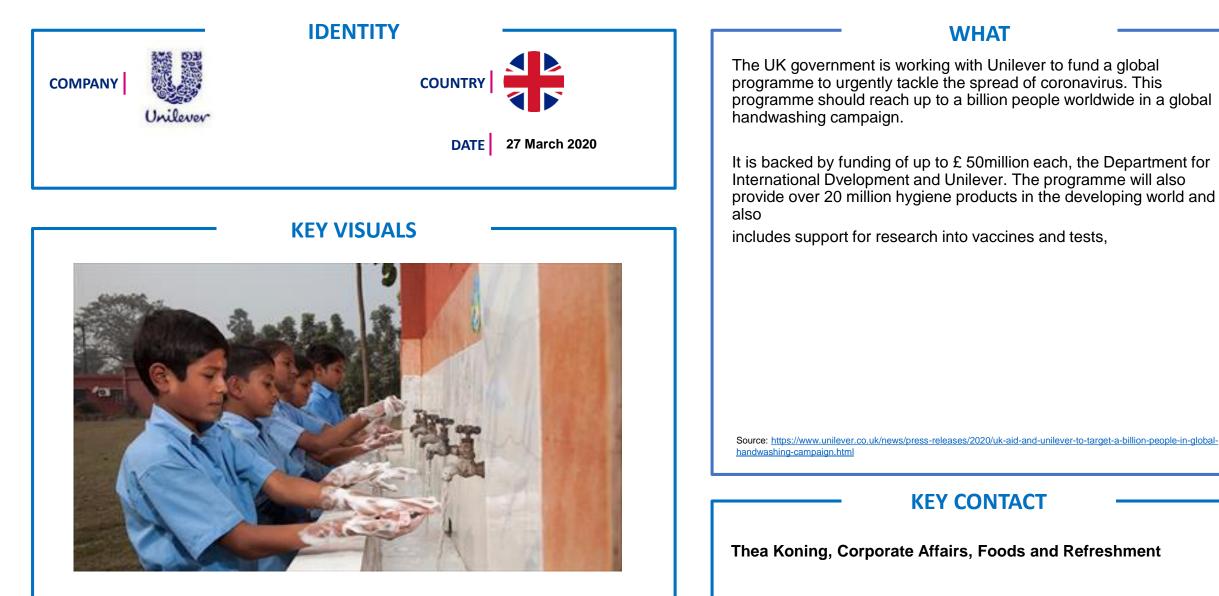

#### **WHAT**

A.S. Watson Group and Watsons Hong Kong donates 150,000 pieces of surgical mask to vulnerable elders in 10 districts through our social networks with Hong Kong YWCA, YMMSS, St. James' Settlement and Hong Kong Christian Service to save them queuing for hours for the masks amid the pandemic. Volunteers spent the weekend to help pack the masks in small bags for easier distribution