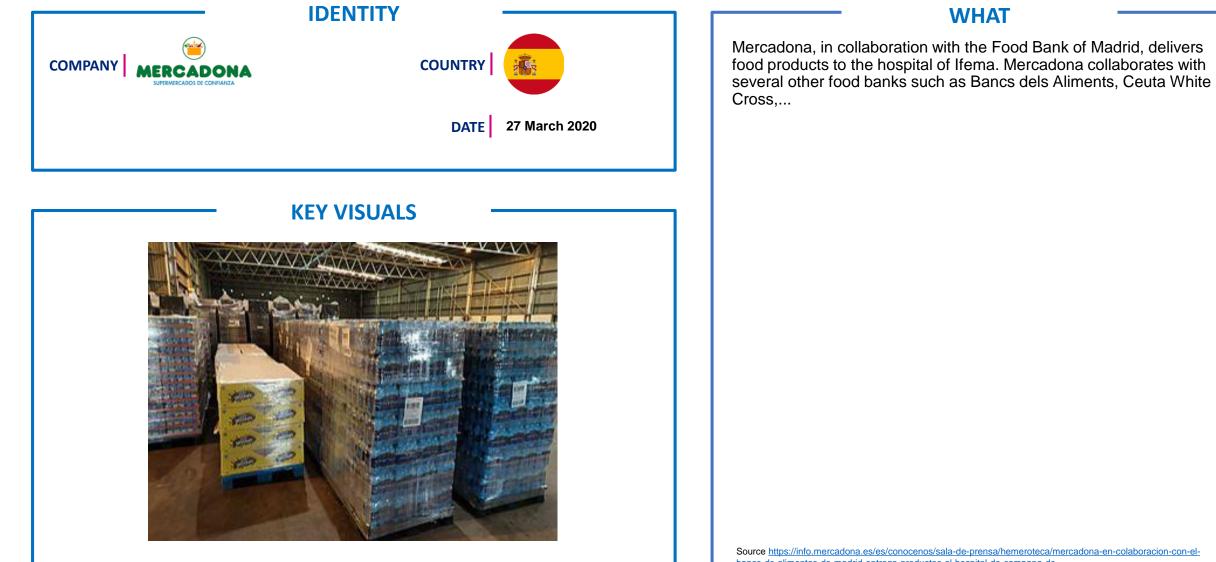

#### **WHAT**

A.S. Watson Group and Watsons Hong Kong donates 150,000 pieces of surgical mask to vulnerable elders in 10 districts through our social networks with Hong Kong YWCA, YMMSS, St. James' Settlement and Hong Kong Christian Service to save them queuing for hours for the masks amid the pandemic. Volunteers spent the weekend to help pack the masks in small bags for easier distribution