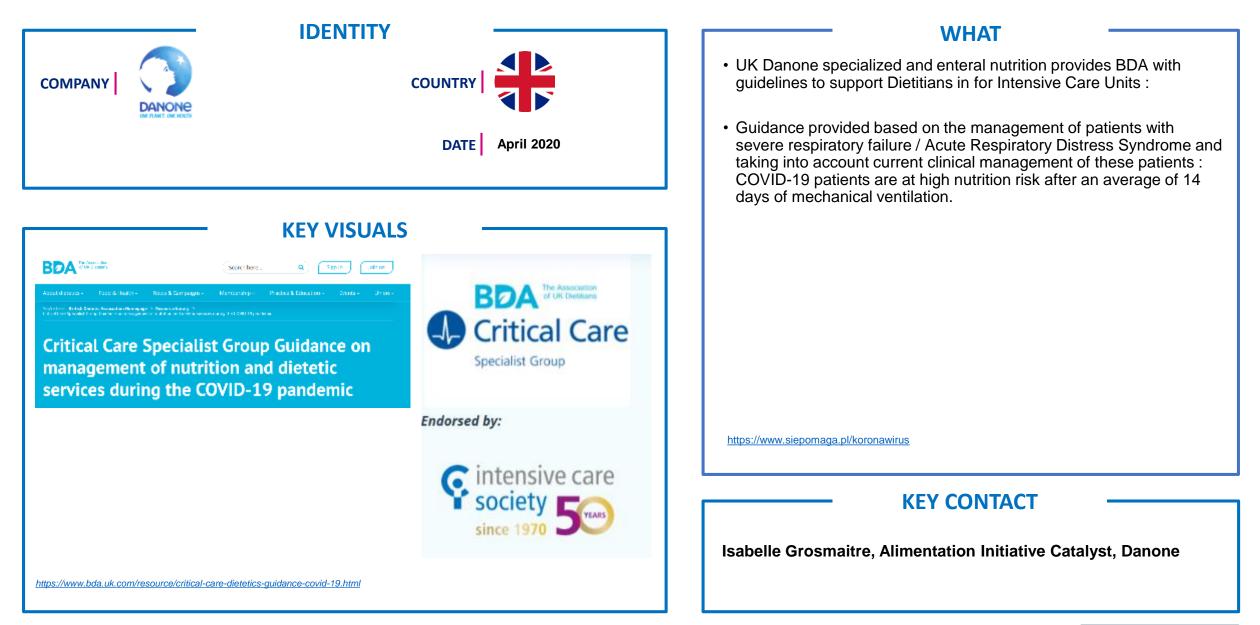

#### WHAT

Actions taken by Danone UK to help fight against C19 crisis

- Supporting NHS Frontline Heroes:
- 100 00 Yogurt
- 300 00 refreshing drinks