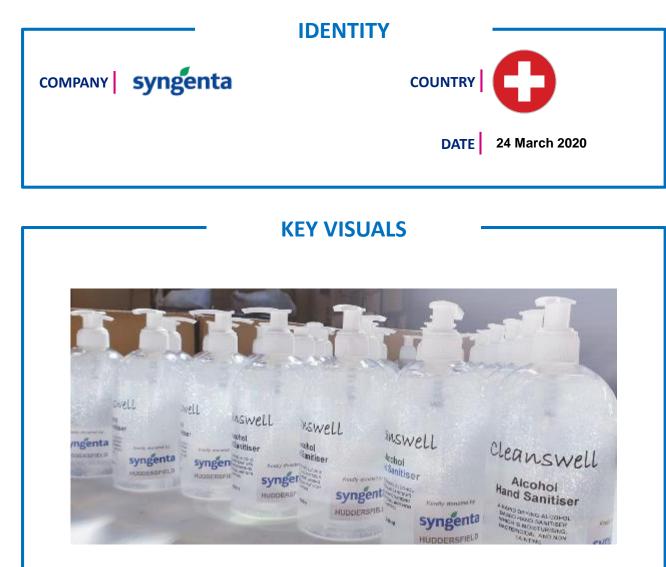

tirement home located around Nancy city







#### WHAT

Stop & Shop, Union Call for Grocery Workers to Be Classified as First Responders

- The supermarket chain Stop & Shop and the United Food and Commercial Workers International Union (UFCW) are calling on federal and state governments to designate associates at grocery stores as "extended first responders" or "emergency personnel"
- In a joint statement released Monday, Stop & Shop President Gordon Reid and UFCW International President Marc Perrone said grocery workers "are essential workers and they deserve essential protections"

 $\label{eq:https://www.nbcnewyork.com/news/coronavirus/stop-shop-union-call-for-grocery-workers-to-be-classified-as-first-responders-during-crisis/2391695/$ 





POSITIVE ACTION

Health & Wellness

🐢)





### WHAT

Syngenta to supply hand sanitizer to fight COVID-19 in response to the appeal by Swiss authorities

- Cooperation to donate approximately 50 tons of hand sanitizer to hospitals and pharmacies
- The first shipment of five tons is expected to be delivered immediately
- Syngenta announced that it has joined forces with Huntsman to enable the production of hand sanitizer for the Swiss Canton of Vaud and the CHUV General Hospital in Lausanne, Switzerland.

Source: <u>https://www.syngenta.com/company/media/syngenta-news/year/2020/syngenta-supply-hand-sanitizer-fight-covid-19</u>









#### WHAT

Dove puts new face on 'real beauty' in salute to health workers

- Courage Is Beautiful" campaign, breaking in the U.S., showing faces of healthcare workers marked by the protective gear t