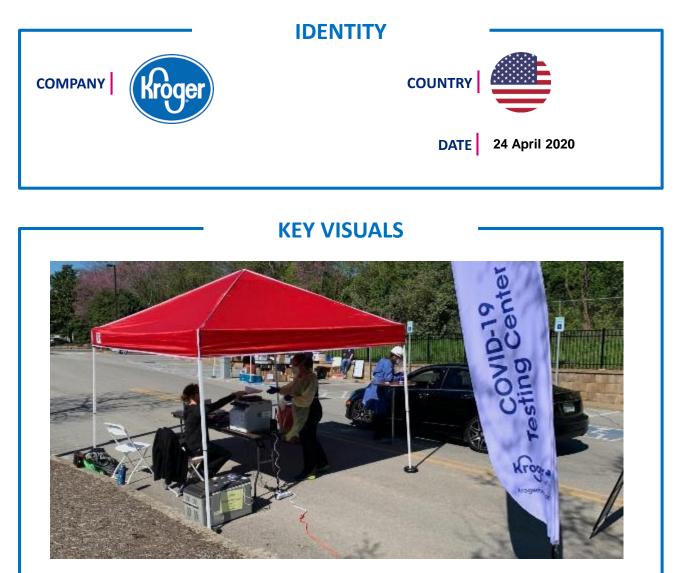

#### WHAT

Kroger buys and redirects dairy farmers' surplus milk to Feeding America food banks

Kroger is purchasing 200,000 gallons of fluid milk from dairy farmers who have struggled to find new buyers to purchase their excess supply (much of which was originally destined for foodservice and schools before the pandemic hit). The milk will be redirected to Feeding America's network of food banks across the country.