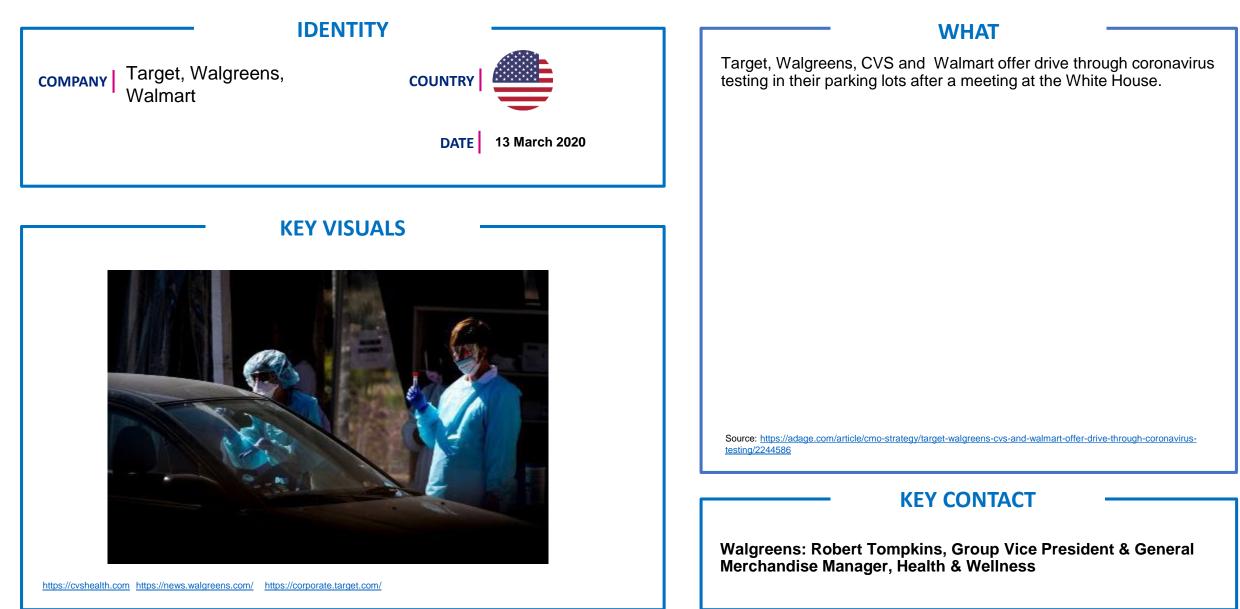

#### **WHAT**

A.S. Watson Group and Watsons Hong Kong donates 150,000 pieces of surgical mask to vulnerable elders in 10 districts through our social networks with Hong Kong YWCA, YMMSS, St. James' Settlement and Hong Kong Christian Service to save them queuing for hours for the masks amid the pandemic. Volunteers spent the weekend to help pack the masks in small bags for easier distribution