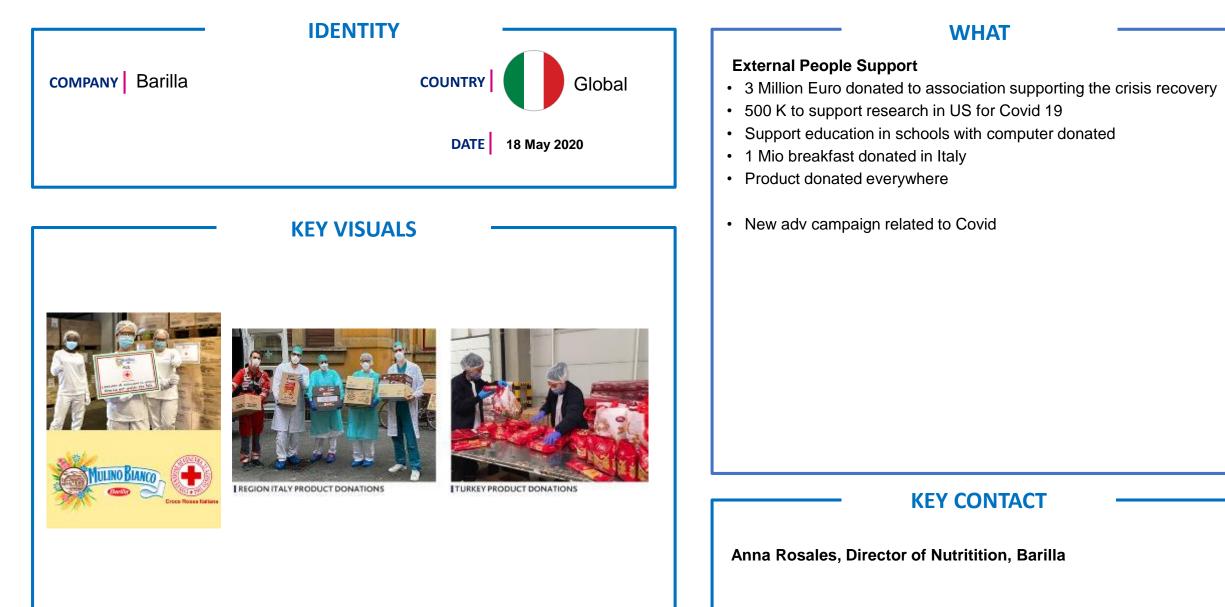

ian Service to save them queuing for hours for the masks amid the pandemic. Volunteers spent the weekend to help pack the masks in small bags for easier distribution

https://www.aswatson.com/update-from-aswatson/type/covid-19/#.XrOurWgzZPY



# <section-header>

https://www.aswatson.com



#### WHAT

A.S. Watson Group's business <u>Watsons China</u> donates over RMB1 million worth of products to Wuhan to help fight the Covid-19 outbreak

https://www.weibo.com/1684452940/luWIBn7Ur?from=page\_1002061684452940\_profile&wvr=6&mod=weibotime&ty pe=comment&utm\_source=TCGF+News+Release&utm\_campaign=2370e144f2-MAILCHIMP\_EMAIL\_COVID19\_2020-05-05&utm\_medium=email&utm\_term=0\_0efe68d81b-2370e144f2-#\_rnd1588834389947









#### Back to company list





#### Back to company list













#### Back to company list





help-combat-food-insecurity-during-pandemic-301024889.html



| W | Ή | AT |
|---|---|----|
|   |   |    |

Carrefour provides truckers with free meals

- Truckers can ask for a free sack lunch in Carrefour hypermarkets (on presentation of a professional ID).
- The sack lunch features a sandwich, an alcohol-free drink and a dessert (fruit or dairy product)
- This service is available at any time during opening hours







https://www.surtimax.com.co/



|  | DATE 16 April 2020 |  |  |  |
|--|--------------------|--|--|--|
|  | KEY VISUALS        |  |  |  |
|  |                    |  |  |  |
|  | BRAVO!             |  |  |  |

#### WHAT

#### Carrefour joins the solidarity fund

Carrefour will share part of its income linked to the Covid-19 to help those su