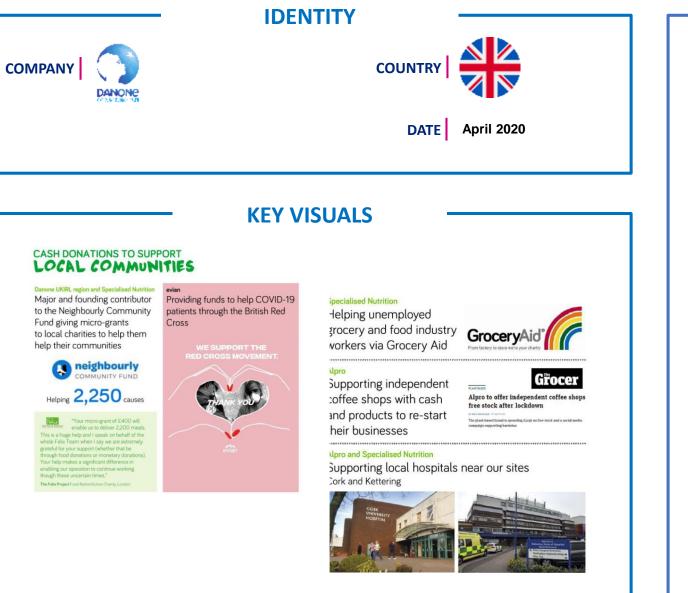

#### WHAT

Actions taken by Danone UK to help fight against C19 crisis

- Supporting NHS Frontline Heroes:
- 100 00 Yogurt
- 300 00 refreshing drinks