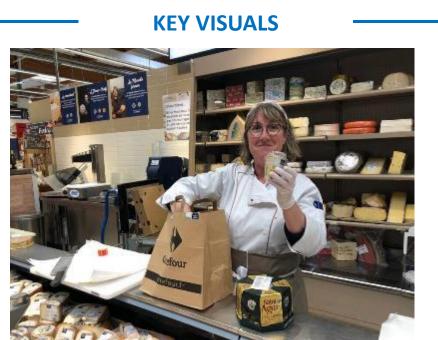

#### WHAT

Participer localement à la lutte contre Covid-19 dans les lieux spécifiques considérés comme sensibles.

Dans le contexte de la crise sanitaire actuelle St Hubert a fait don de 3500 masques FFP2 et 450 combinaisons aux EHPAD de Nancy ainsi qu'un don de 25000 euros au CHRU de Nancy.

Photo: https://www.foodnavigator-asia.com/Article/2020/03/31/Going-off-air-for-COVID-19-Coca-Cola-Philippines-cancels-all-commercial-advertising