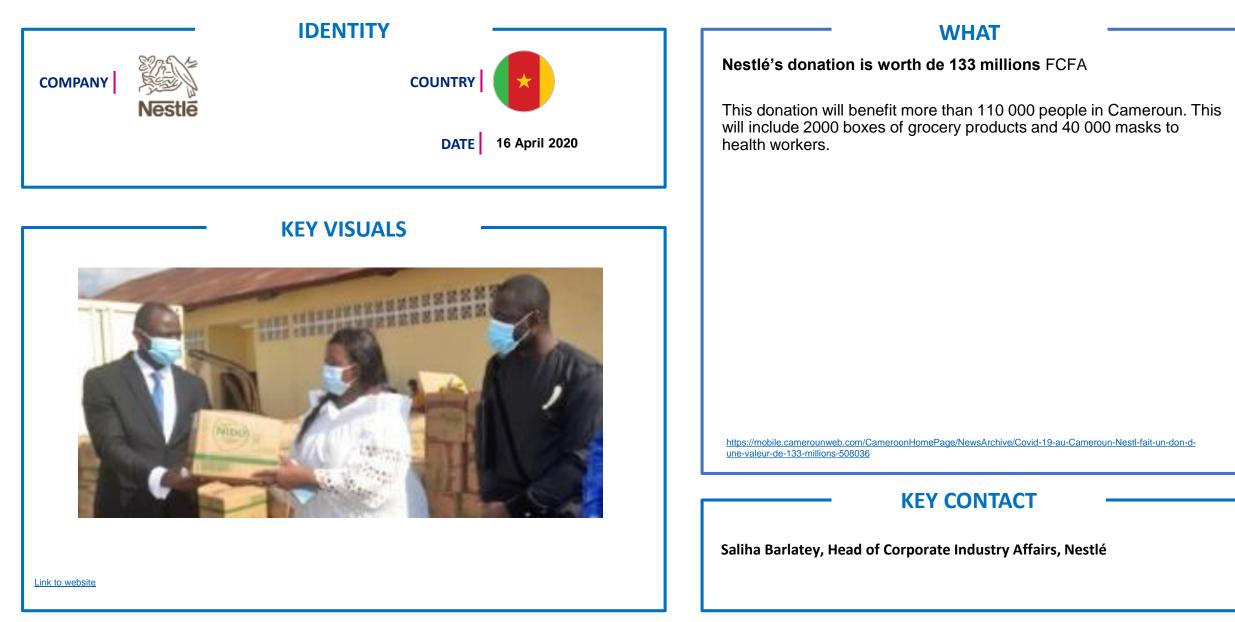

--------------------|--------------------|---|
| COMPANY LAWSON INC | COUNTRY            |   |
|                    | DATE 20 April 2020 | ) |
|                    |                    |   |

**KEY VISUALS** 



https://www.lawson.co.jp/company/news/detail/1391261\_2504.html



#### **WHAT**

Actions to support communities:

#### Support meals of childcare establishments: 1.

Lawson distributed in March10, 17, and 24th for free 590,000 Onigiri rice balls to over 7,163 establishments for a total 307,332 school children.

#### 2. Thanks people working in medical establishments:

Offer coffee and pastery at -50% price in about 320 stores operated inside hospitals.

3. Set up helpline to deliver meals to lightly affected patients by Corona virus in confinement at designated places.

































Back to company list





Health & Wellness

**~**)

POSITIVE ACTION









**POSITIVE ACTIONS** 

Health &

Wellness

**>** 

Back to company list









#### WHAT

Spar Gran Canaria has donated approximately 9,000 kilograms of essential food items to the food bank of Las Palmas, Cáritas Diocesana and the Spanish Red Cross to help disadvantaged families during the coronavirus outbreak.

The food bank of Las Palmas received 2,300 kilograms of essential products, including locally produced Canarian flour, canned goods, rice, legumes, and long-life milk.

Source: https://www.esmmagazine.com/coronavirus/spar-gran-canaria-donates-9000-kilograms-essential-food-items-95670



|   | IDENTITY<br>COUNTRY<br>DATE 24 April 2020 |
|---|----------------------------------------