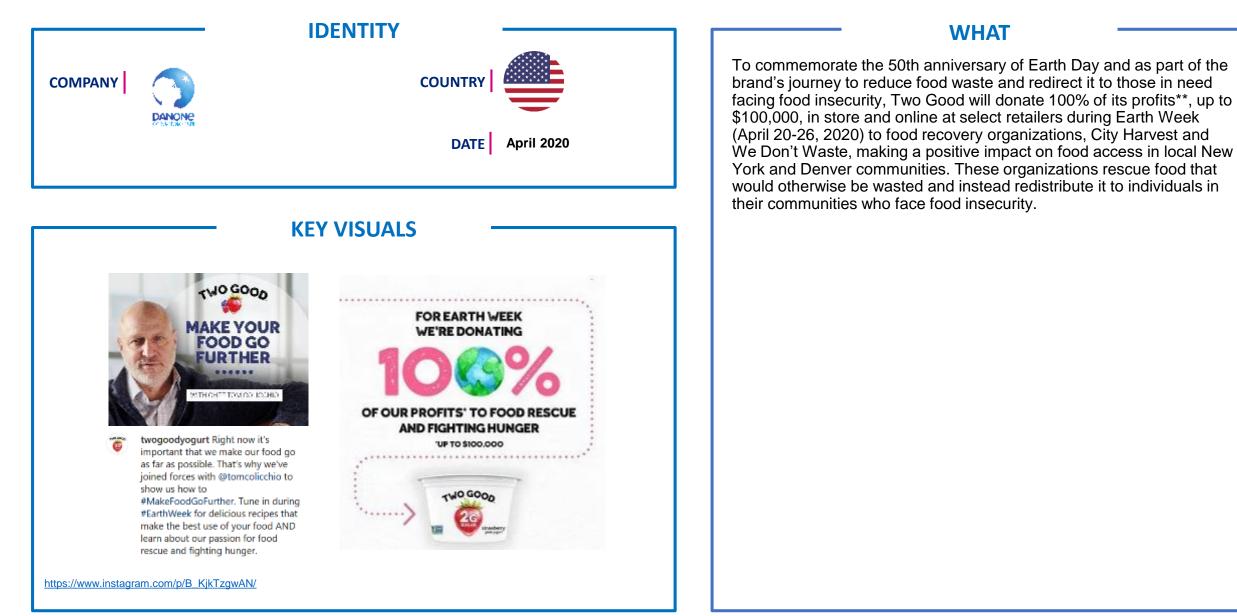

#### WHAT

Danone North America is donating \$1.2 million USD in funds, plus an additional \$300,000 in product donations, to organizations making a local impact on food access in communities across the country. The donation will include support for New York-based City Harvest and Feeding Westchester, and Colorado-based Community Food Share and We Don't Waste – food access organizations in two states where Danone North America has headquarters offices and large employee populations. The funds will include donations to food access organizations in the 12 communities nationwide where it makes many of its products, including in California, Florida, New Jersey, Ohio, Oregon, Pennsylvania, Texas, Utah and Virginia.

#### https://www.instagram.com/p/B-HrN5hF79p/

during this time.

@cityharvestnyc,

@communityfoodshareco,

3 tertes.