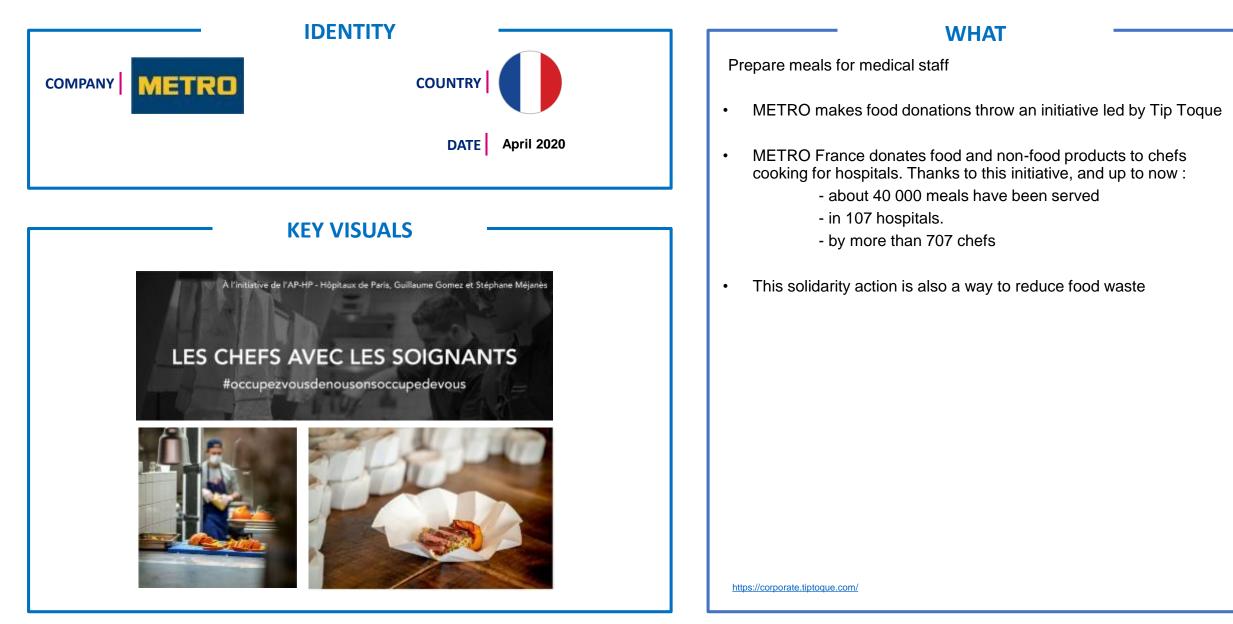

## WHAT

Supporting hospitals and French producers

- Transferring part of the price of soft toy to the hospitals, in order to buy tablets to keep connection with families
- Highlighting French producers in stores (lamb, asparagus, asparagus, fish etc.)