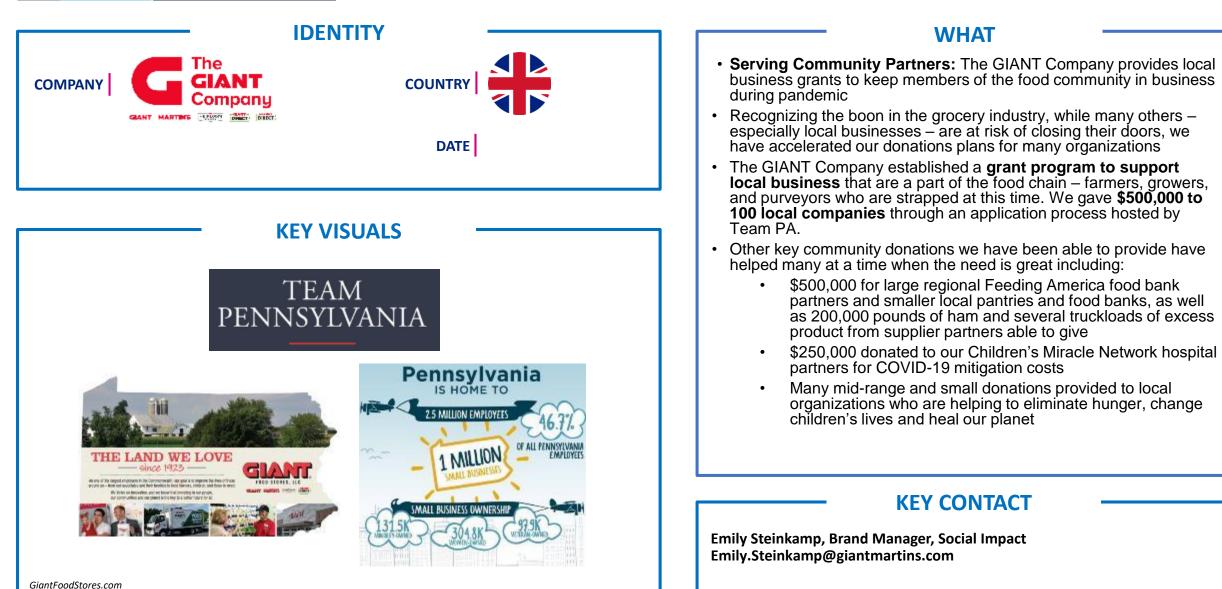

# In communities

- 1. <u>Serve vulnerable populations</u>
- 2. Assist other local businesses
- 3. <u>Help healthcare organizations</u>
- 4. Serve the general population

# 1. Serve vulnerable populations

# 2. Assist other local businesses