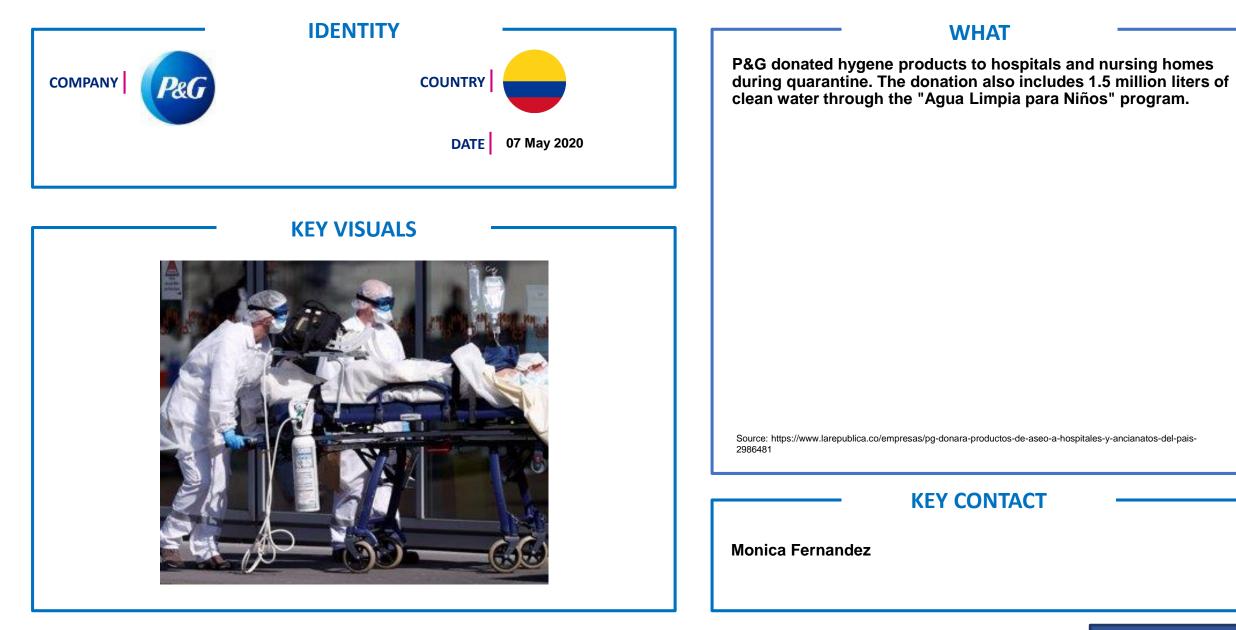

Federal Office of Public Health (FOPH).

#### Intensive care units in Swiss hospitals and the Swiss army

- More than 200,000 Nestlé products made available to intensive care units in more than 40 Swiss hospitals and the Swiss army.
- More than 25,000 protective caps have been donated to various hospitals in Switzerland.

#### Delivery services and support to local communities

- Meals delivering at home to Nestlé's retirees in the Vevey region

- Extension of partnership with the start-up youpaq.com which supports online delivery and orders from local shops.

- Support to associations active in the Vevey region such as the L'Étape association and the AACTS foundation.

# **KEY CONTACT**

Saliha Barlatey Head of Corporate Industry Affairs









Health & Wellness

∞)

POSITIVE ACTION











#### WHAT

- An innovative project, entirely funded by Pingo Doce has enabled the Red Cross Hospital, in Lisbon, to have a new system for "smart screening" of COVID-19 patients and suspicious cases. Developed by the Portuguese company Biosurfit, it will allow the early detection of the most serious cases among patients referred by the National Health Service. The unit has also 110 beds and an intensive care equipped room.
- By donating fresh fruit, water, milk and juices, Pingo Doce is supporting healthcare professionals from about 30 Portuguese public hospitals, who are facing many difficulties at this very demanding time while taking long shifts to fight the pandemic.

.

- The Jerónimo Martins Group invested more than 300,000 euros in a second intensive care unit at an Hospital