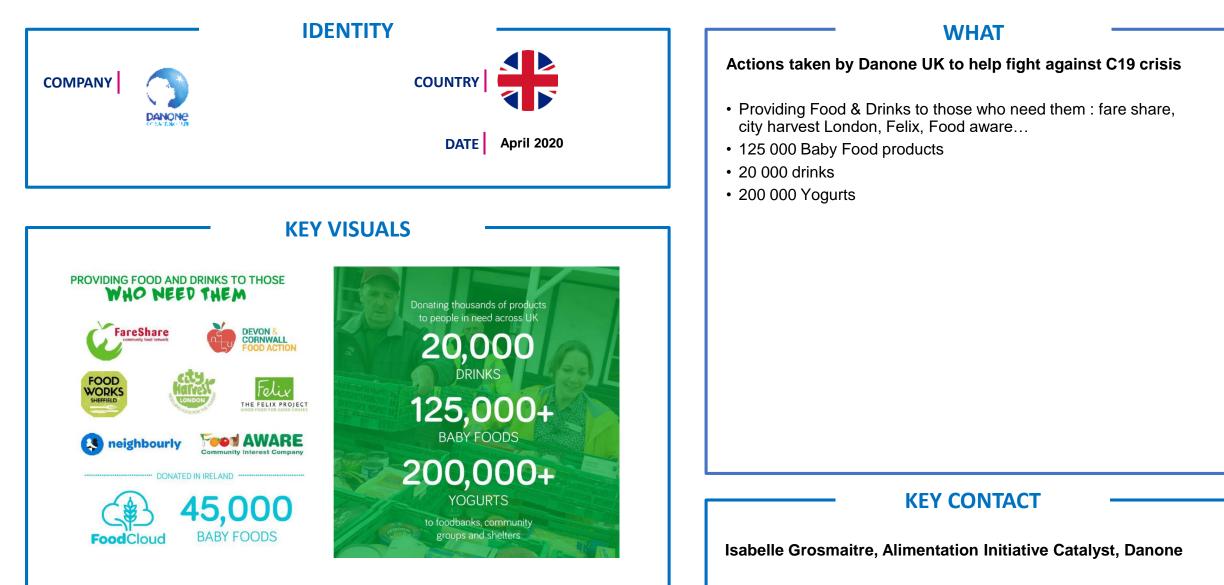

#### WHAT

Actions taken by Danone UK to help fight against C19 crisis

- Supporting NHS Frontline Heroes:
- 100 00 Yogurt
- 300 00 refreshing drinks

#### **KEY CONTACT**

Isabelle Grosmaitre, Alimentation Initiative Catalyst, Danone

https://www.linkedin.com/pulse/living-our-purpose-support-employees-communities-marianolozano/?trackingld=ioVIVXvbRouMrQv8vawZvA%3D%3D