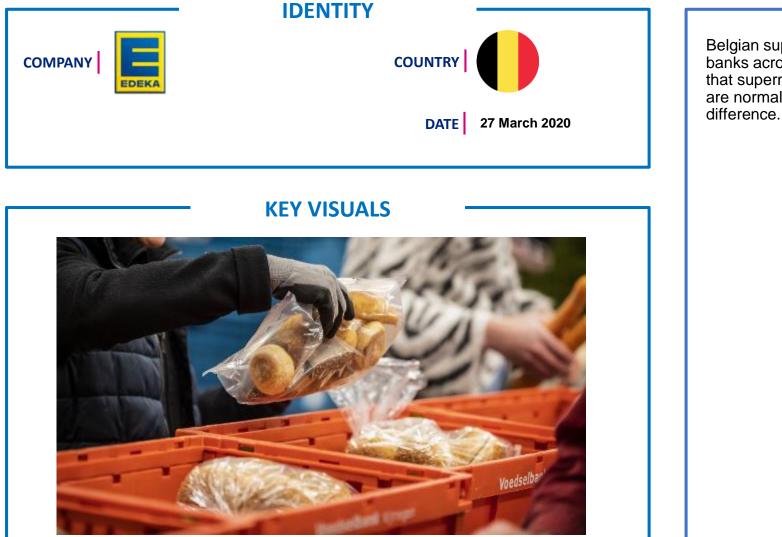

#### WHAT

Belgian supermarkets are donating a total of 500,000 meals to food banks across the country. Panic buying in recent weeks has meant that supermarkets have been left with few of the surplus goods that are normally given to food banks, and they are making up the difference.