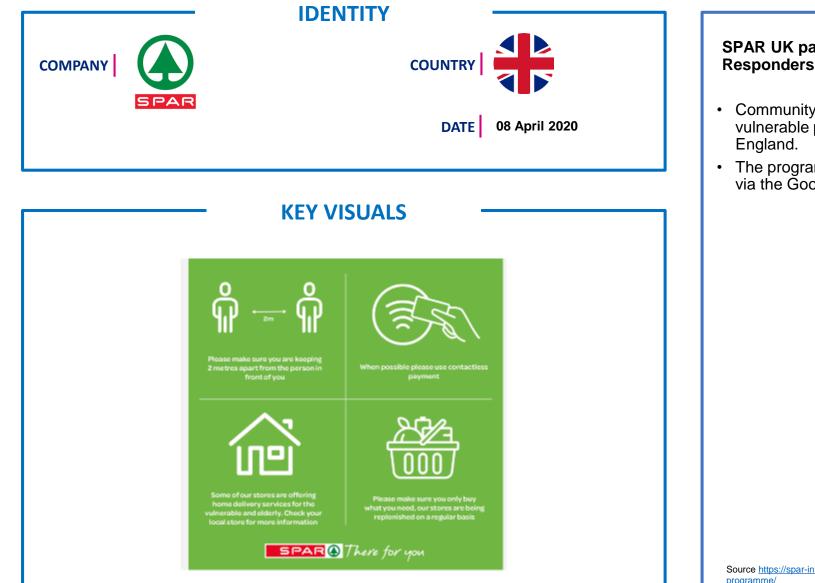

#### SPAR Austria steps up support for volunteers and suppliers

Spar Austria is ramping up initiatives to support communities and suppliers by facilitating volunteer home delivery and selling eggs that would otherwise go unsolf due to the temporary closure of restaurants and hotels

Payment can either be made using voucher cards purchased by communities in advance, or volunteers can buy groceries on delivery note at SPAR. SPAR will settle the bill with the municipalities after the current measures to curb the spread of COVID-19 have been lifted.

Source: https://spar-international.com/news/spar-austria-steps-up-support-for-volunteers-and-suppliers/