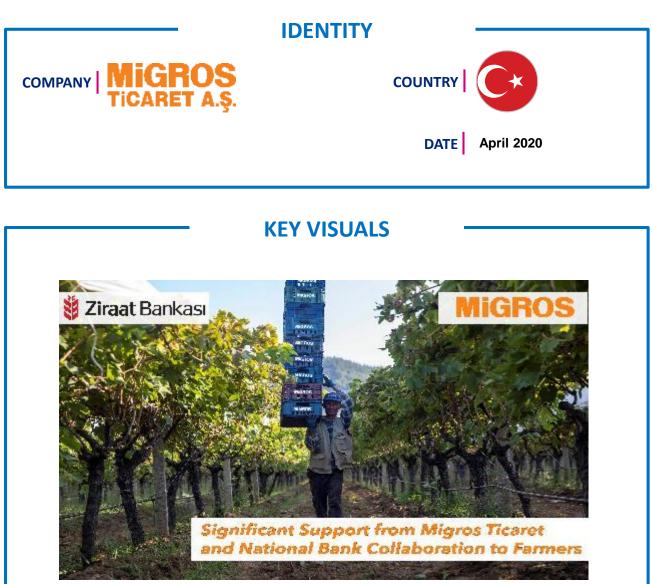

# WHAT

'Migros better future' support package

In order to overcoming these challenging times with our stakeholders, Migros Better Future Support Package is prepared with a 360 degree holistic approach. Through this package, approximately 50 million TL will be allocated in total.

The package will provide support to:

- Citizens and Seniors,
- Our Employees
- Producers and Farmers,
- Healthcare Professionals,
- Restaurant and Café Employees.

Along with this support package, together with its group companies, Migros Ticaret donated 5 million TRY to the National Solidarity Campaign conducted by the Presidency of Republic of Turkey to support the measures, implementations and fight against the Covid-19.