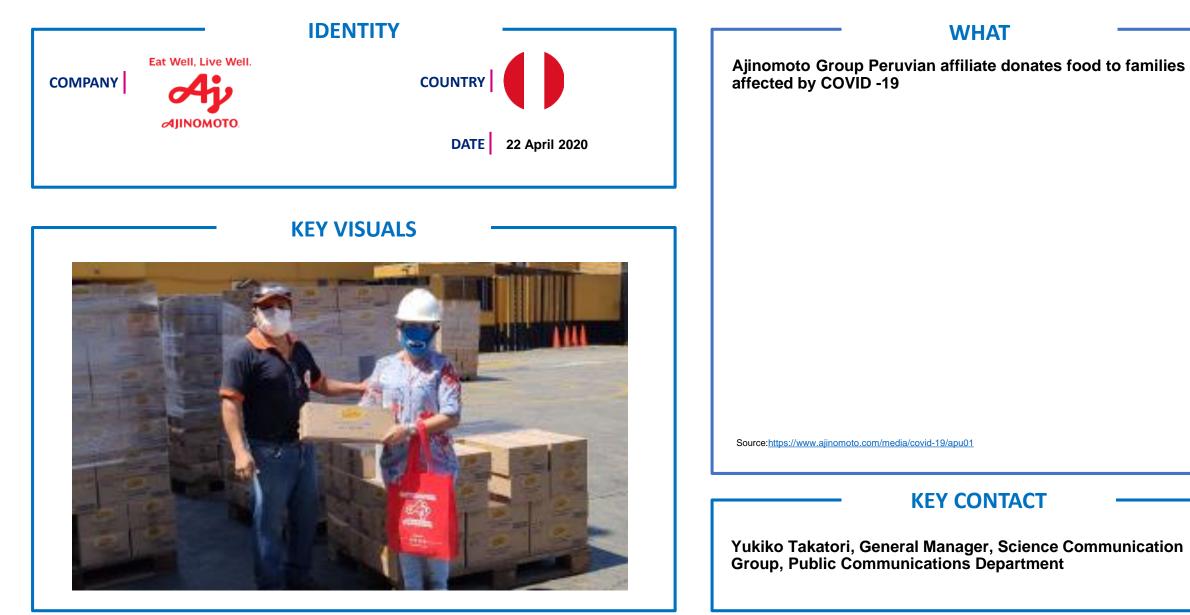

James' Settlement and Hong Kong Christian Service to save them queuing for hours for the masks amid the pandemic. Volunteers spent the weekend to help pack the masks in small bags for easier distribution

https://www.aswatson.com/update-from-aswatson/type/covid-19/#.XrOurWgzZPY



# <section-header>

https://www.aswatson.com



#### WHAT

A.S. Watson Group's business <u>Watsons China</u> donates over RMB1 million worth of products to Wuhan to help fight the Covid-19 outbreak

https://www.weibo.com/1684452940/luWIBn7Ur?from=page\_1002061684452940\_profile&wvr=6&mod=weibotime&ty pe=comment&utm\_source=TCGF+News+Release&utm\_campaign=2370e144f2-MAILCHIMP\_EMAIL\_COVID19\_2020-05-05&utm\_medium=email&utm\_term=0\_0efe68d81b-2370e144f2-#\_rnd1588834389947









#### Back to company list





#### Back to company list













#### Back to company list





help-combat-food-insecurity-during-pandemic-301024889.html



| W | Ή | AT |
|---|---|----|
|   |   |    |

Carrefour provides truckers with free meals

- Truckers can ask for a free sack lunch in Carrefour hypermarkets (on presentation of a professional ID).
- The sack lunch features a sandwich, an alcohol-free drink and a dessert (fruit or dairy product)
- This service is available at any time during opening hours







https://www.surtimax.com.co/



|  | DATE 16 April 2020 |  |  |  |
|--|--------------------|--|--|--|
|  | KEY VISUALS        |  |  |  |
|  |                    |  |  |  |
|  | BRAVO!             |  |  |  |

#### WHAT

#### Carrefour joins the solidarity fund

Carrefour will share part of its income