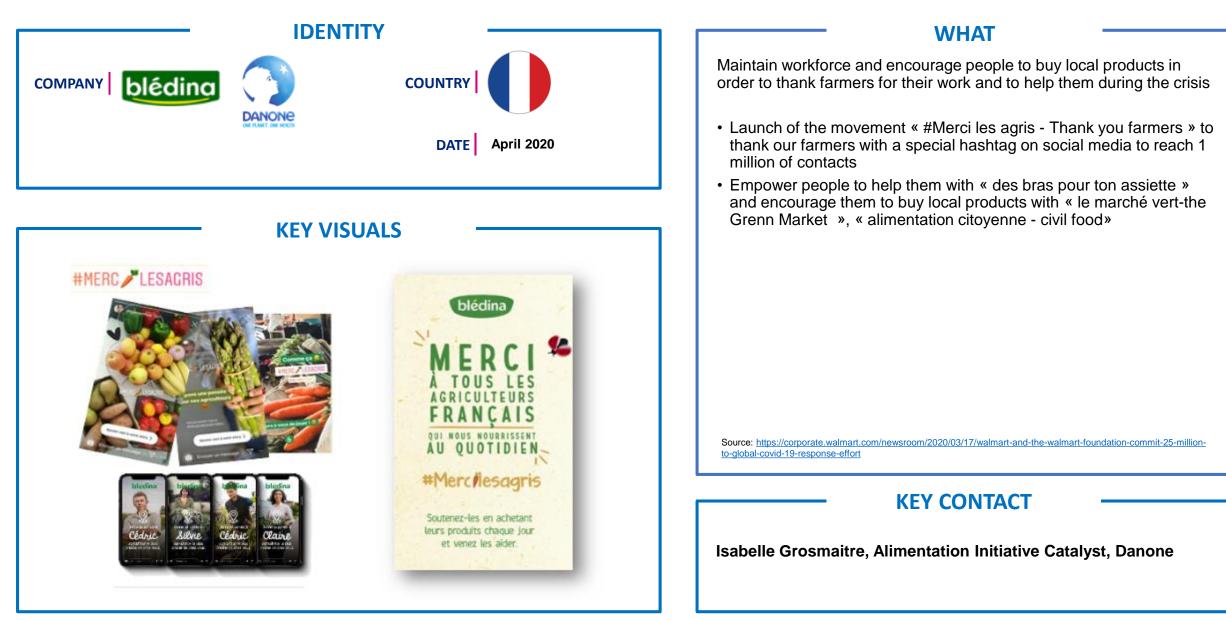

#### WHAT

- Support the heroes in the front line
- Support the most vulnerable
- With its leading brand Fontvella Danone Waters Spain
- 1. Acknowledgment of the Heroes in the front line on Social media
- 2. Deliver safe drinking water to the field with the #SolidarityWaterBankas, a coalition to support the #redcross organization
  - 1. WHERE: in Hospitals, Clinics, Community centers and to senior people houses.
  - 2. HOW MUCH: As much as requested from the Red Cross.
  - 3. COMMUNICATION: Initiated by the Companies collation, followed by Danone Corporate, the Brands and the final thanks from the NGO.

https://www.instagram.com/explore/tags/bancodeaguasolidario/

#### WHAT

- Danone Canada has contributed \$200,000 CAD to an emergency fund established by their 25-year partner, Breakfast Club of Canada, to help feed hungry children.
- Danone Canada as a partner of Breakfast Club Canada donates products and his employees are volunteering every year.
- Serving more than 243,521 nutritious breakfasts daily in 1,809 schools throughout Canada, our programs make sure children have an equal chance to learn.
- Other emergency fund partner include Kellogg's , General Mills and other companies from various industries