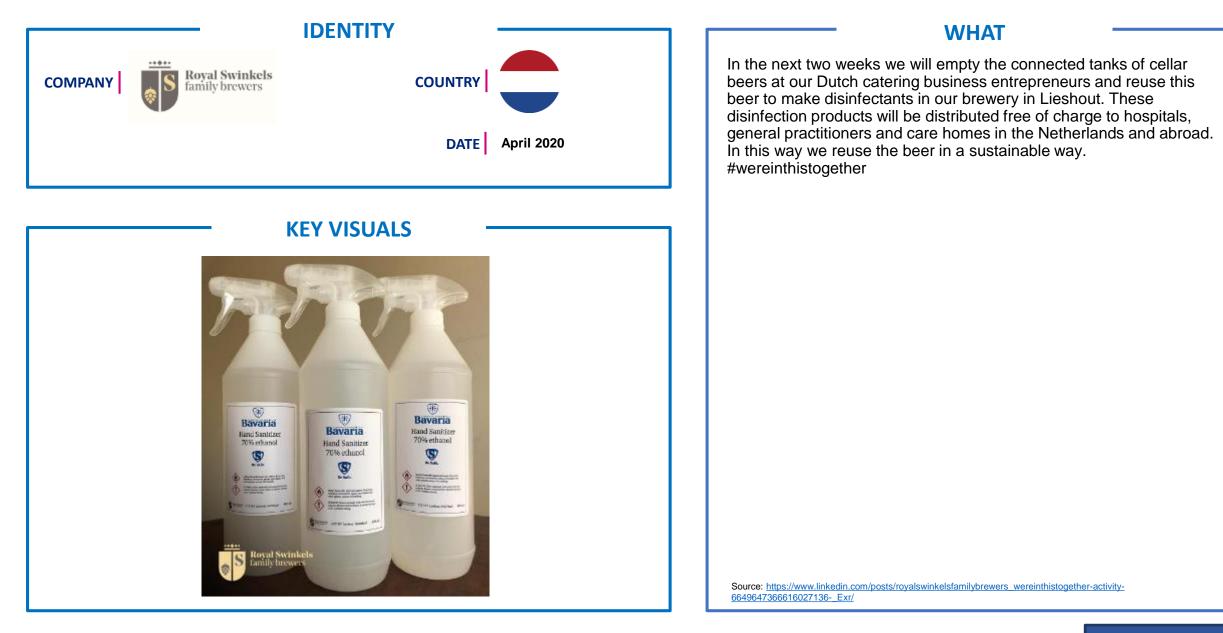

very demanding time while taking long shifts to fight the pandemic.

.

- The Jerónimo Martins Group invested more than 300,000 euros in a second intensive care unit at an Hospital in Alentejo. The investment will make it possible to treat 12 patients in the acute phase of the disease (respiratory failure and the need for ventilation support).
- In partnership with a milk producer, Recheio is providing support to health professionals and patients, having donated 25,000 litres of milk to hospitals in Portugal. Montiqueijo provided the milk, while Recheio ensured its packaging and distribution.

Source: https://www.larepublica.co/empresas/pg-donara-productos-de-aseo-a-hospitales-y-ancianatos-del-pais-2986481

# **KEY CONTACT**

Carlos Santos, Corporate Quality Director, Jeronimo Martins







| IDENTITY                                        | WHAT                                                                                                                                                                                                 |
|-------------------------------------------------|------------------------------------------------------------------------------------------------------------------------------------------------------------------------------------------------------|
| COMPANY Sainsbury/WH Smith COUNTRY              | WHSmith & Sainsbury's extend supply partnership to hospitals amid<br>Covid-19 pandemic                                                                                                               |
| DATE 31 N