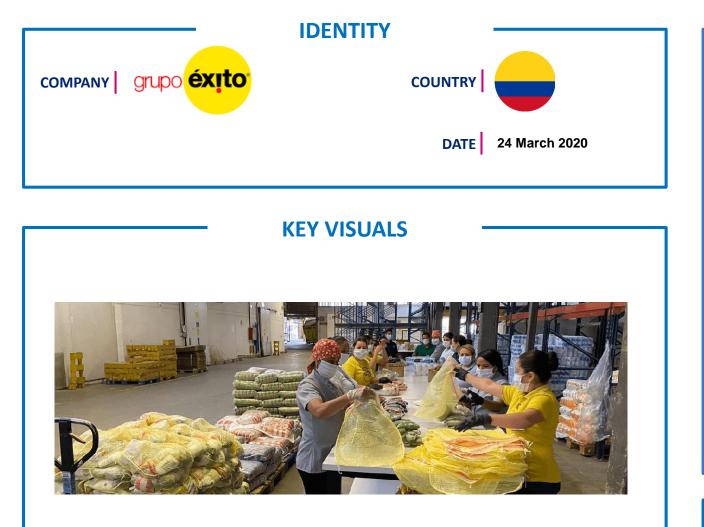

Source https://www.vrt.be/vrtnws/en/2020/03/27/belgian-supermarkets-to-donate-half-a-million-meals-to-the-count/

WHAT

Grupo Éxito provides 500.000 food packages at cost price, so that Colombians can support others who have had to cease their work activities because of COVID-19.