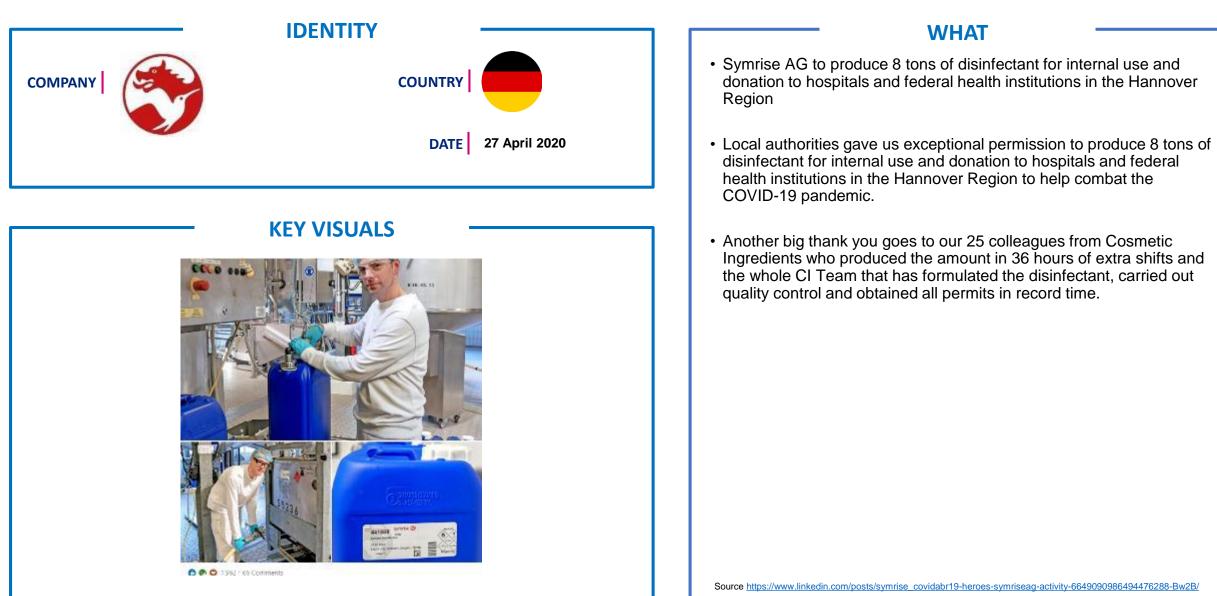

pment) for medical staff and residents of retirement home located around Nancy city







#### WHAT

Stop & Shop, Union Call for Grocery Workers to Be Classified as First Responders

- The supermarket chain Stop & Shop and the United Food and Commercial Workers International Union (UFCW) are calling on federal and state governments to designate associates at grocery stores as "extended first responders" or "emergency personnel"
- In a joint statement released Monday, Stop & Shop President Gordon Reid and UFCW International President Marc Perrone said grocery workers "are essential workers and they deserve essential protections"

 $\label{eq:https://www.nbcnewyork.com/news/coronavirus/stop-shop-union-call-for-grocery-workers-to-be-classified-as-first-responders-during-crisis/2391695/$ 





POSITIVE ACTION

Health & Wellness

🐢)





### WHAT

Syngenta to supply hand sanitizer to fight COVID-19 in response to the appeal by Swiss authorities

- Cooperation to donate approximately 50 tons of hand sanitizer to hospitals and pharmacies
- The first shipment of five tons is expected to be delivered immediately
- Syngenta announced that it has joined forces with Huntsman to enable the production of hand sanitizer for the Swiss Canton of Vaud and the CHUV General Hospital in Lausanne, Switzerland.

Source: <u>https://www.syngenta.com/company/media/syngenta-news/year/2020/syngenta-supply-hand-sanitizer-fight-covid-19</u>









#### WHAT

Dove puts new face on 'real beauty' in salute to health workers

- Courage Is Beautiful" campaign, breaking in the U.S., showing faces of health