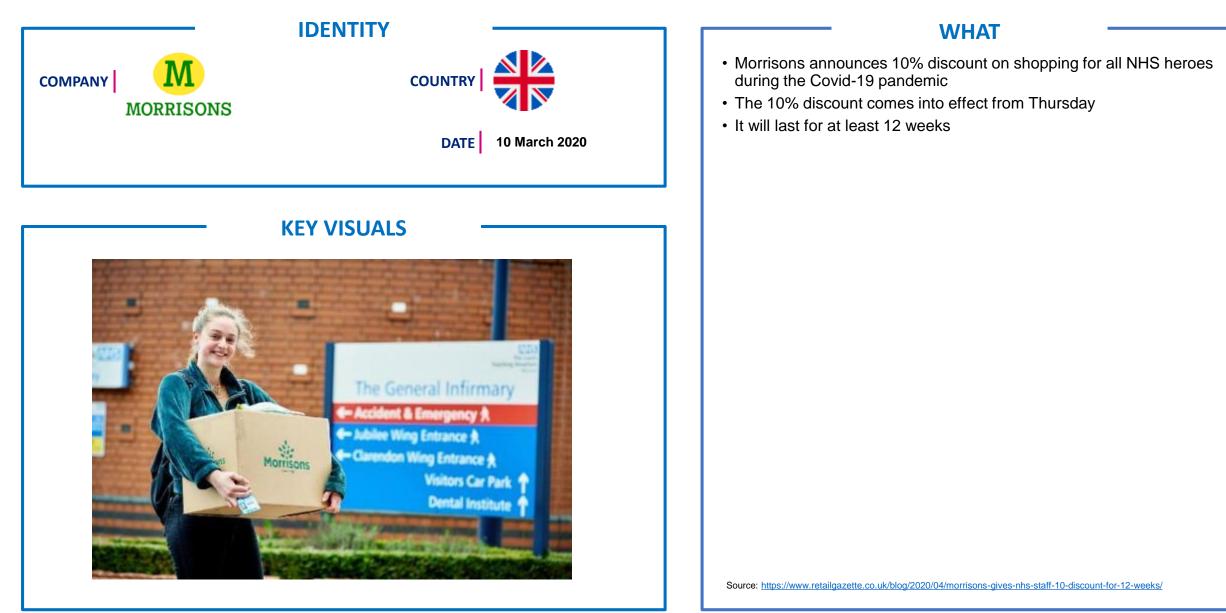

#### **WHAT**

A.S. Watson Group and Watsons Hong Kong donates 150,000 pieces of surgical mask to vulnerable elders in 10 districts through our social networks with Hong Kong YWCA, YMMSS, St. James' Settlement and Hong Kong Christian Service to save them queuing for hours for the masks amid the pandemic. Volunteers spent the weekend to help pack the masks in small bags for easier distribution