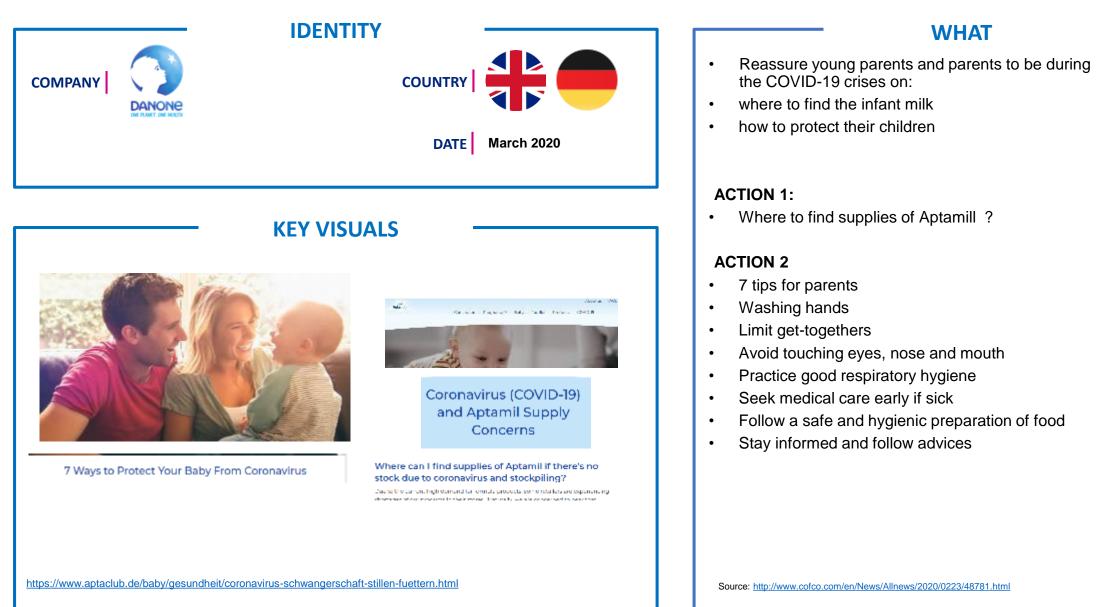

#### WHAT

- Support the heroes in the front line
- Support the most vulnerable
- With its leading brand Fontvella Danone Waters Spain
- 1. Acknowledgment of the Heroes in the front line on Social media
- 2. Deliver safe drinking water to the field with the #SolidarityWaterBankas, a coalition to support the #redcross organization
  - 1. WHERE: in Hospitals, Clinics, Community centers and to senior people houses.
  - 2. HOW MUCH: As much as requested from the Red Cross.
  - 3. COMMUNICATION: Initiated by the Companies collation, followed by Danone Corporate, the Brands and the final thanks from the NGO.

https://www.instagram.com/explore/tags/bancodeaguasolidario/