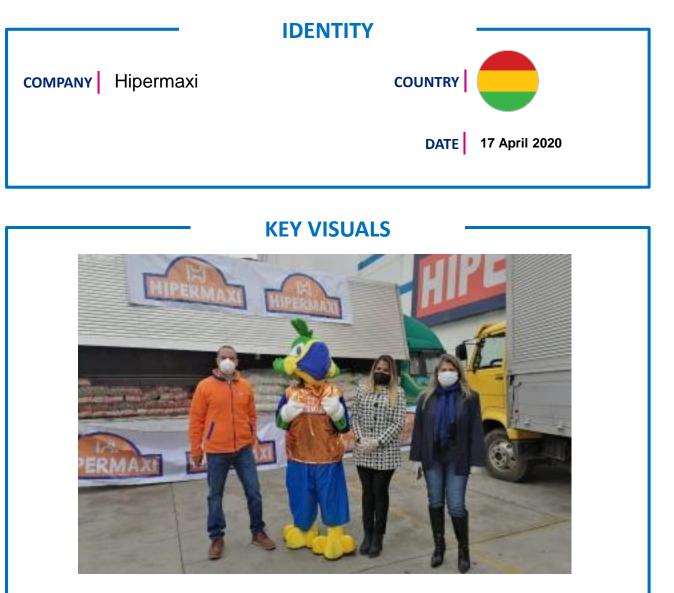

#### WHAT

Government receives food donation from Hipermaxi for people in need. The food supplies were 12 tons of non-perishable food. These products will be distributed according to the requirements of those who need it most.