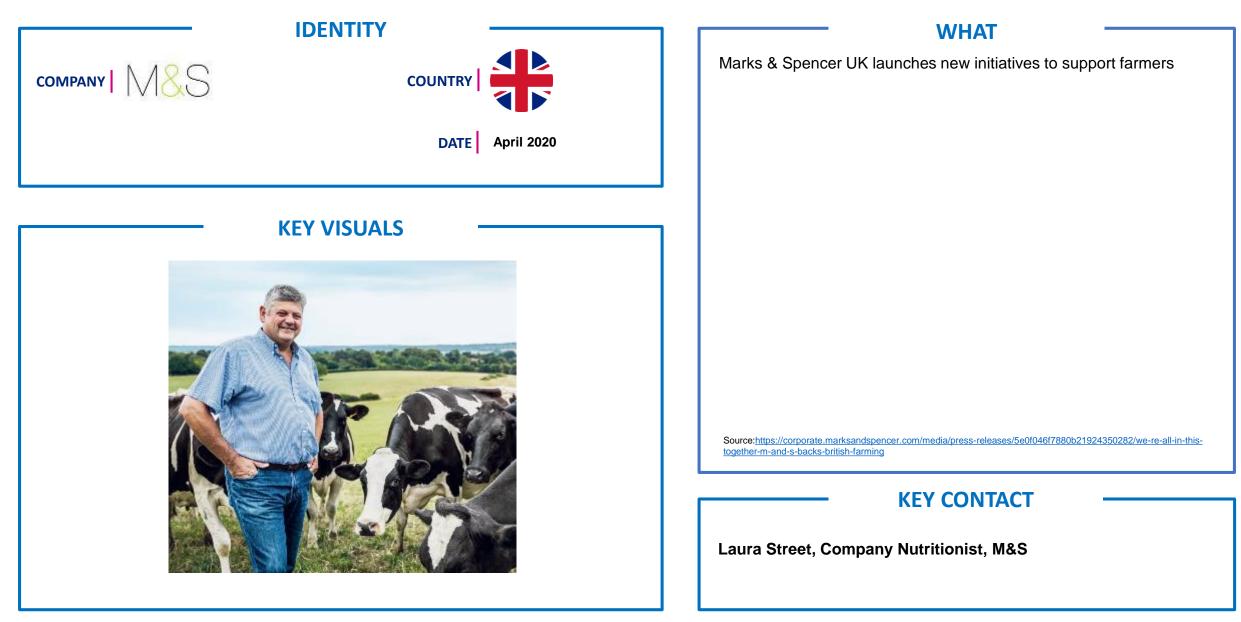

#### WHAT

Tesco has announced a £30million package of support for local communities tackling Covid-19.

- Groups in York in need can apply for £500 grant from the supermarket giant's COVID-19 Community Fund.
- Tesco will provide an additional top-up donation of £15 million of food to FareShare and the Trussell Trust
- It will also donate £1million between the two organisations to support their operations.
- Tesco will also focus £2million from its existing Bags of Help community donation scheme to charities helping the most vulnerable.
- And Tesco's stores will open up access to more than £1million of funding to support causes in their local area.
- Tesco is also donating £2 million to help the British Red Cross with the extra costs they face in supporting people in need.

Source: https://www.yorkpress.co.uk/news/18349823.coronavirus-tesco-launches-30m-covid-19-community-fund-help-groups-need/