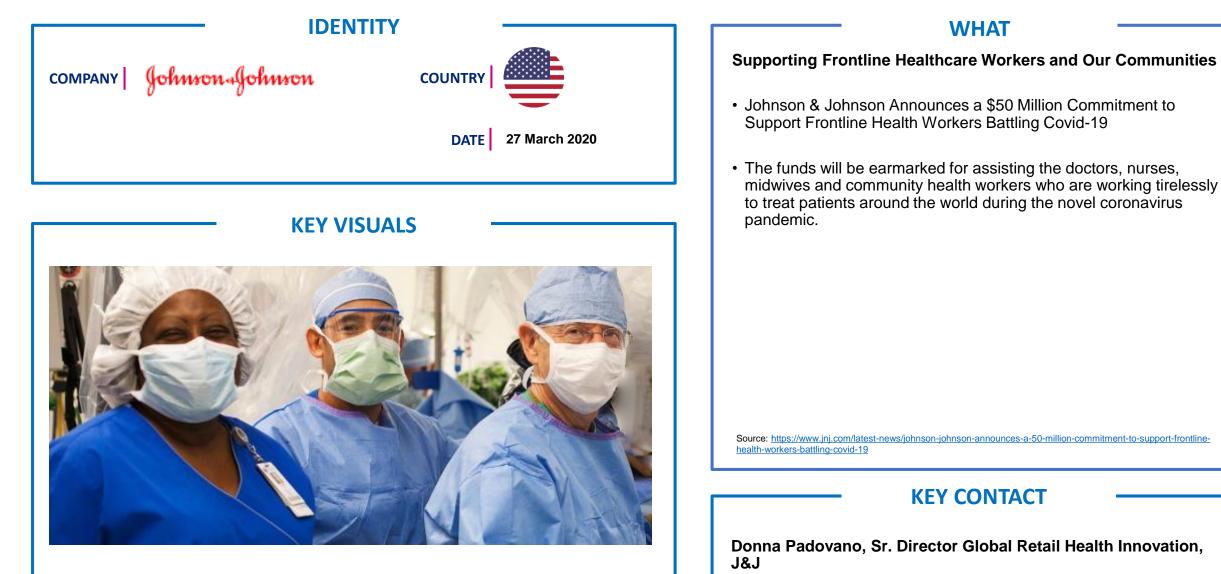

#### **WHAT**

A.S. Watson Group and Watsons Hong Kong donates 150,000 pieces of surgical mask to vulnerable elders in 10 districts through our social networks with Hong Kong YWCA, YMMSS, St. James' Settlement and Hong Kong Christian Service to save them queuing for hours for the masks amid the pandemic. Volunteers spent the weekend to help pack the masks in small bags for easier distribution