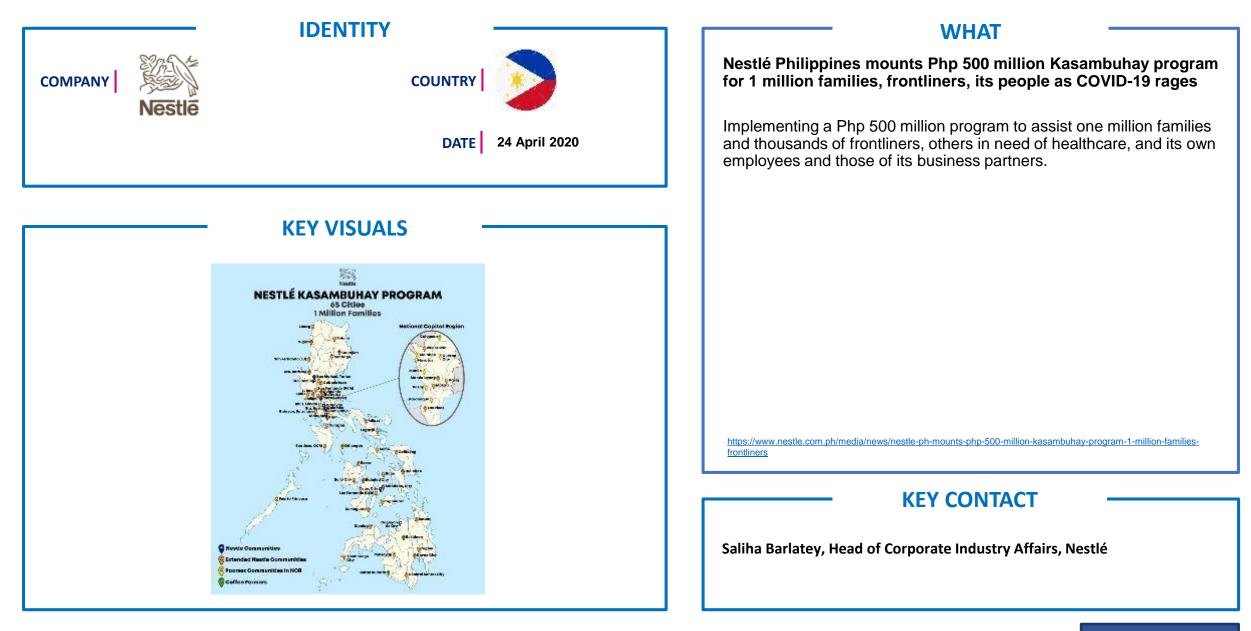

------------|--------------------|---|
| COMPANY LAWSON INC | COUNTRY            |   |
|                    | DATE 20 April 2020 | ) |
|                    |                    |   |

**KEY VISUALS** 



https://www.lawson.co.jp/company/news/detail/1391261\_2504.html



#### **WHAT**

Actions to support communities:

#### Support meals of childcare establishments: 1.

Lawson distributed in March10, 17, and 24th for free 590,000 Onigiri rice balls to over 7,163 establishments for a total 307,332 school children.

#### 2. Thanks people working in medical establishments:

Offer coffee and pastery at -50% price in about 320 stores operated inside hospitals.

3. Set up helpline to deliver meals to lightly affected patients by Corona virus in confinement at designated places.

































Back to company list





Health & Wellness

**~**)

POSITIVE ACTION









**POSITIVE ACTIONS** 

Health &

Wellness

**>** 

Back to company list









#### WHAT

Spar Gran Canaria has donated approximately 9,000 kilograms of essential food items to the food bank of Las Palmas, Cáritas Diocesana and the Spanish Red Cross to help disadvantaged families during the coronavirus outbreak.

The food bank of Las Palmas received 2,300 kilograms of essential products, including locally produced Canarian flour, canned goods, rice, legumes, and long-life milk.

Source: https://www.esmmagazine.com/coronavirus/spar-gran-canaria-donates-9000-kilograms-essential-food-items-95670



|   | IDENTITY<br>COUNTRY<br>DATE 24 April 2020 |
|---|-------------------------------------------|
|