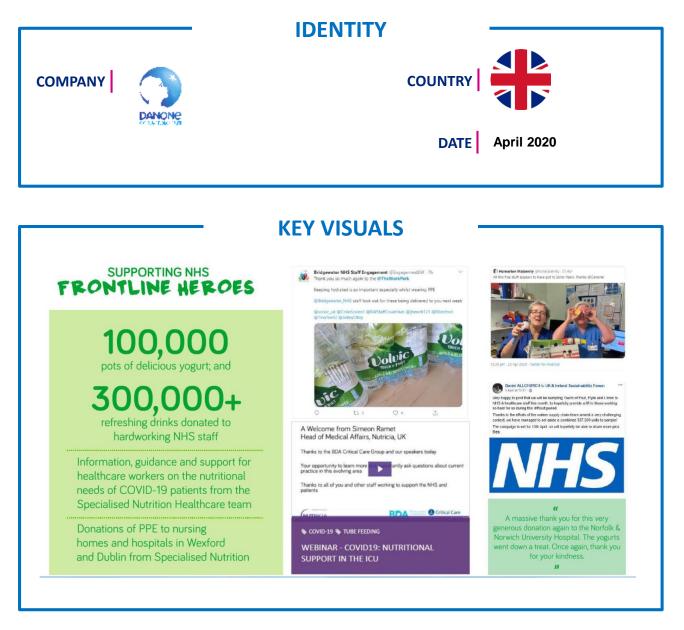

#### WHAT

Actions taken by Danone UK to help fight against C19 crisis

- Supporting NHS Frontline Heroes:
- 100 00 Yogurt
- 300 00 refreshing drinks