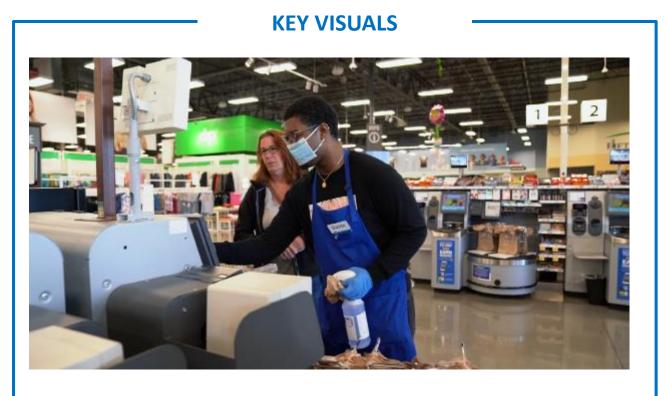

#### Back to company list

help-combat-food-insecurity-during-pandemic-301024889.html

| W | Ή | AT |
|---|---|----|
|   |   |    |

Carrefour provides truckers with free meals

- Truckers can ask for a free sack lunch in Carrefour hypermarkets (on presentation of a professional ID).
- The sack lunch features a sandwich, an alcohol-free drink and a dessert (fruit or dairy product)
- This service is available at any time during opening hours