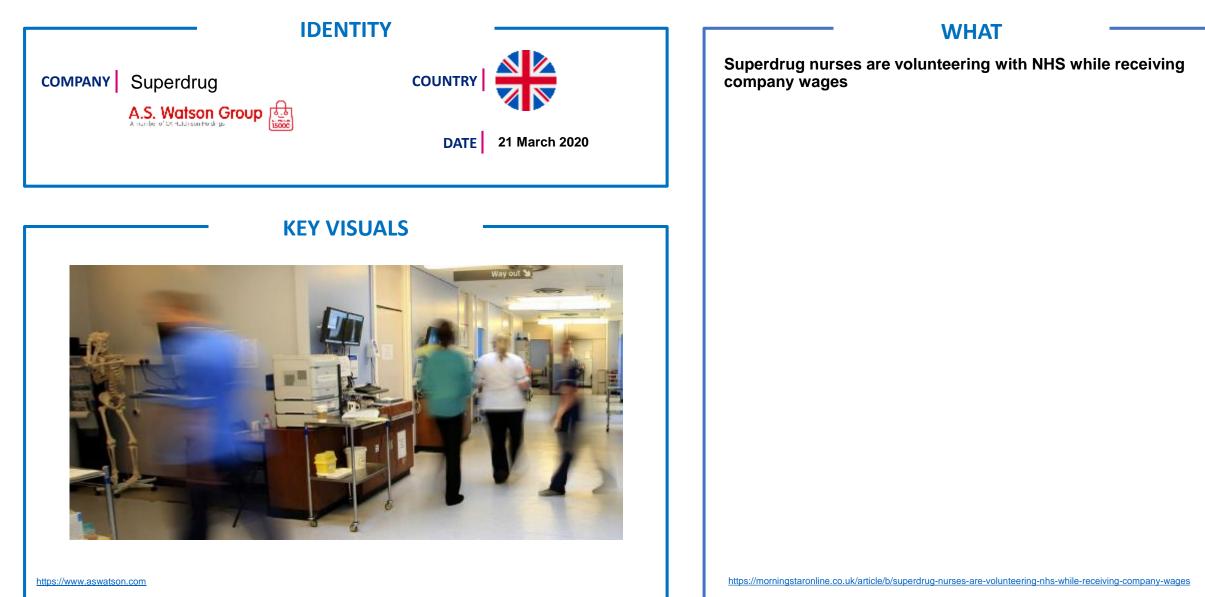

#### **WHAT**

A.S. Watson Group and Watsons Hong Kong donates 150,000 pieces of surgical mask to vulnerable elders in 10 districts through our social networks with Hong Kong YWCA, YMMSS, St. James' Settlement and Hong Kong Christian Service to save them queuing for hours for the masks amid the pandemic. Volunteers spent the weekend to help pack the masks in small bags for easier distribution