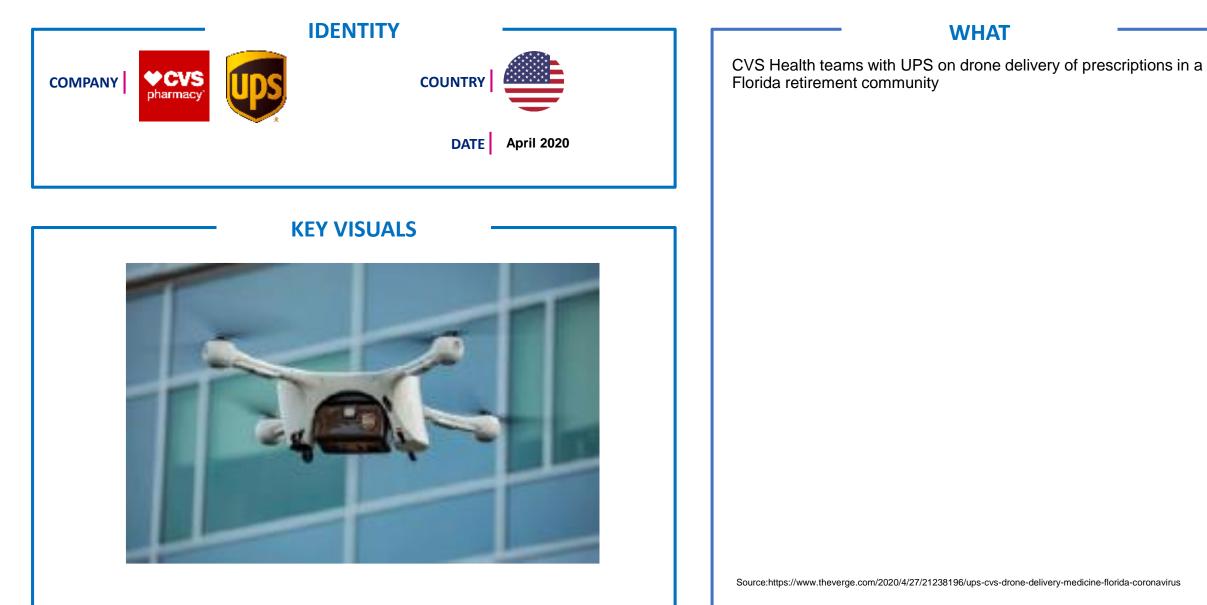

ill also donate £1million between the two organisations to support their operations.
- Tesco will also focus £2million from its existing Bags of Help community donation scheme to charities helping the most vulnerable.
- And Tesco's stores will open up access to more than £1million of funding to support causes in their local area.
- Tesco is also donating £2 million to help the British Red Cross with the extra costs they face in supporting people in need.

Source: https://www.yorkpress.co.uk/news/18349823.coronavirus-tesco-launches-30m-covid-19-community-fund-help-groups-need/

# **KEY CONTACT**

Judith Robinson, Head of Health, Tesco









Health & Wellness POSITIVE ACTION





Source https://www.neighbourly.com/NeighbourlyCommunityFund









Health & Wellness

∞)

POSITIVE ACTIO

















Walmart and the Walmart Foundation have committed \$25 million to support organizations on the front lines responding to the outbreak.

- \$5 million to support global efforts to help countries prevent, detect
- \$10 million to support food banks, school meal programs and organizations that provide access to food for underserved
- \$10 million to support efforts in local communities in the United

Source: https://corporate.walmart.com/newsroom/2020/03/17/walmart-and-the-walmart-foundation-commit-25-million-

Marcus Osborne, Vice President, Walmart Health





POSITIVE ACTIONS

Health & Wellness



# 2. Assist other local businesses

# Company list



| AB Vassilopolous                                 | The Giant Company |
|--------------------------------------------------|--