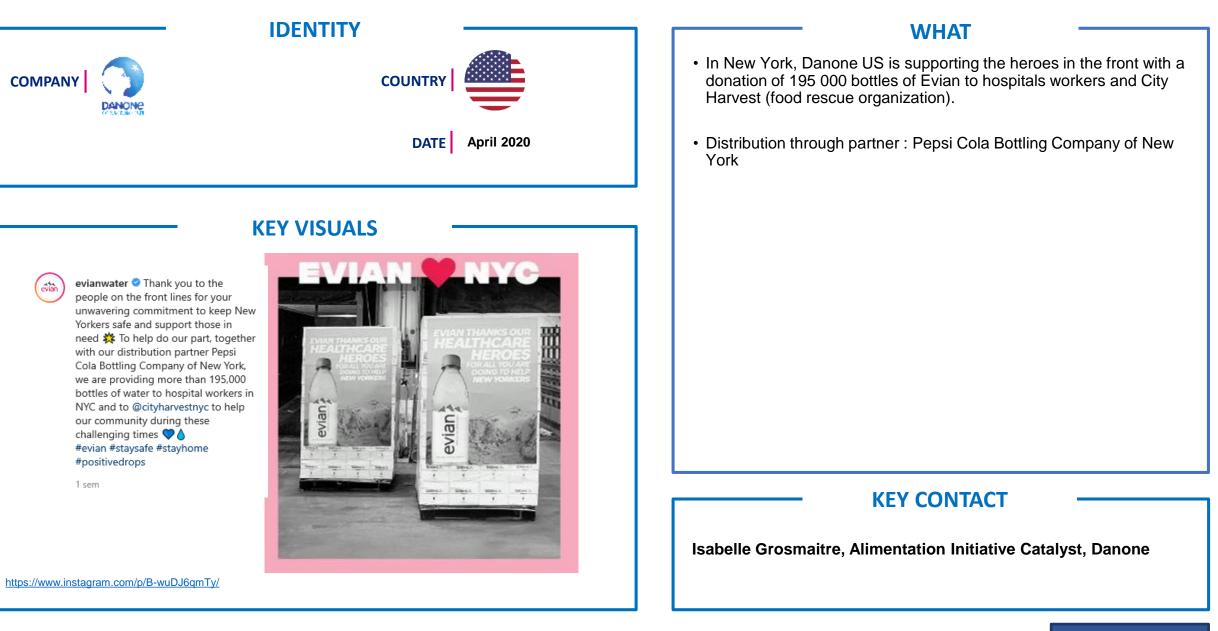

#### WHAT

- Danone Canada has contributed \$200,000 CAD to an emergency fund established by their 25-year partner, Breakfast Club of Canada, to help feed hungry children.
- Danone Canada as a partner of Breakfast Club Canada donates products and his employees are volunteering every year.
- Serving more than 243,521 nutritious breakfasts daily in 1,809 schools throughout Canada, our programs make sure children have an equal chance to learn.
- Other emergency fund partner include Kellogg's , General Mills and other companies from various industries

#### **KEY CONTACT**

Isabelle Grosmaitre, Alimentation Initiative Catalyst, Danone

https://www.linkedin.com/pulse/living-our-purpose-support-employees-communities-marianolozano/?trackingld=ioVIVXvbRouMrQv8vawZvA%3D%3D