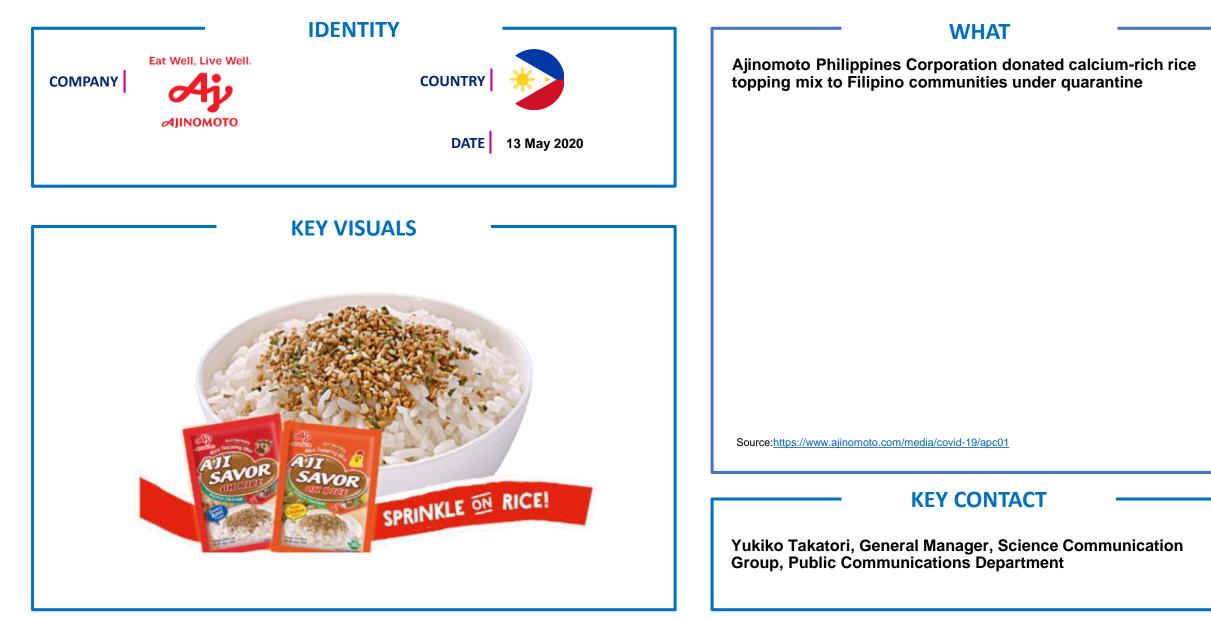

#### **WHAT**

A.S. Watson Group and Watsons Hong Kong donates 150,000 pieces of surgical mask to vulnerable elders in 10 districts through our social networks with Hong Kong YWCA, YMMSS, St. James' Settlement and Hong Kong Christian Service to save them queuing for hours for the masks amid the pandemic. Volunteers spent the weekend to help pack the masks in small bags for easier distribution