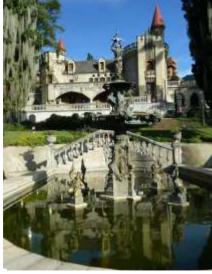

## **Location of the Event – July 27th**

The **Museo el Castillo** is a palace built around 1930 by the architect Nel Rodríguez.

It is characterized by its medieval Gothic style similar to those of the Loire in France.