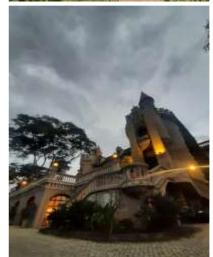

## **Location of the Event – July 27th**

The **Museo el Castillo** is a palace built around 1930 by the architect Nel Rodríguez.

It is characterized by its medieval Gothic style similar to those of the Loire in France.