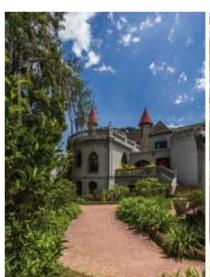

## **Location of the Event – July 27th**

The **Museo el Castillo** is a palace built around 1930 by the architect Nel Rodríguez.

It is characterized by its medieval Gothic style similar to those of the Loire in France.