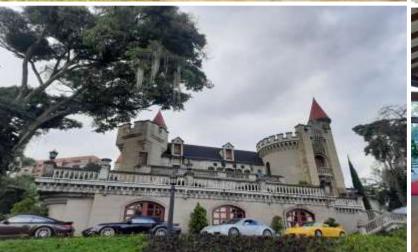

## **Location of the Event – July 27th**

The **Museo el Castillo** is a palace built around 1930 by the architect Nel Rodríguez.

It is characterized by its medieval Gothic style similar to those of the Loire in France.