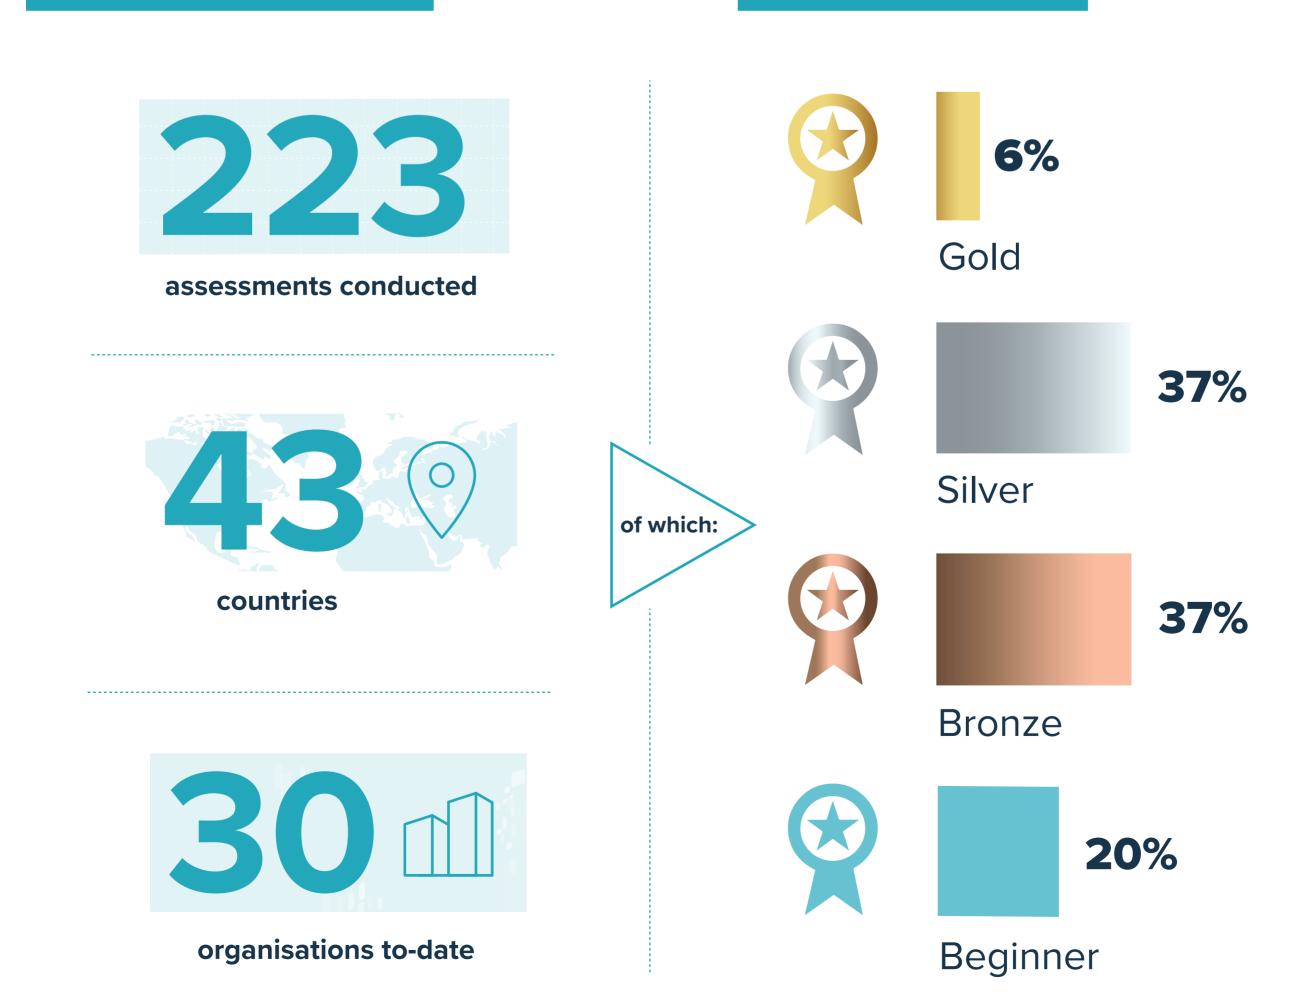

# **2022 Highlights**

#### WORKFORCE **NUTRITION ALLIANCE**

A Healthier Workforce for a Stronger business and a better world



# WORKFORCE NUTRITION LANDSCAPE



### Public commitments

Framework

global organisations pledged to apply the Nutrition Accountability



#### **National Workforce Nutrition Alliance (WNA)**

Launch of the first national WNA in Bangladesh with a kick-off meeting held in September 2022



Workforce nutrition embedded in two globally known benchmarks: **WBA** and **ATNI** 

global organisations report 97 implementing one or more workforce nutrition pillars

out of the

350

global organisations who were benchmarked by WBA and ATNI





# **WORKFORCE NUTRITION SERVICES**

#### MASTERCLASS







To learn more info@workforcenutrition.org www.workforcenutrition.org