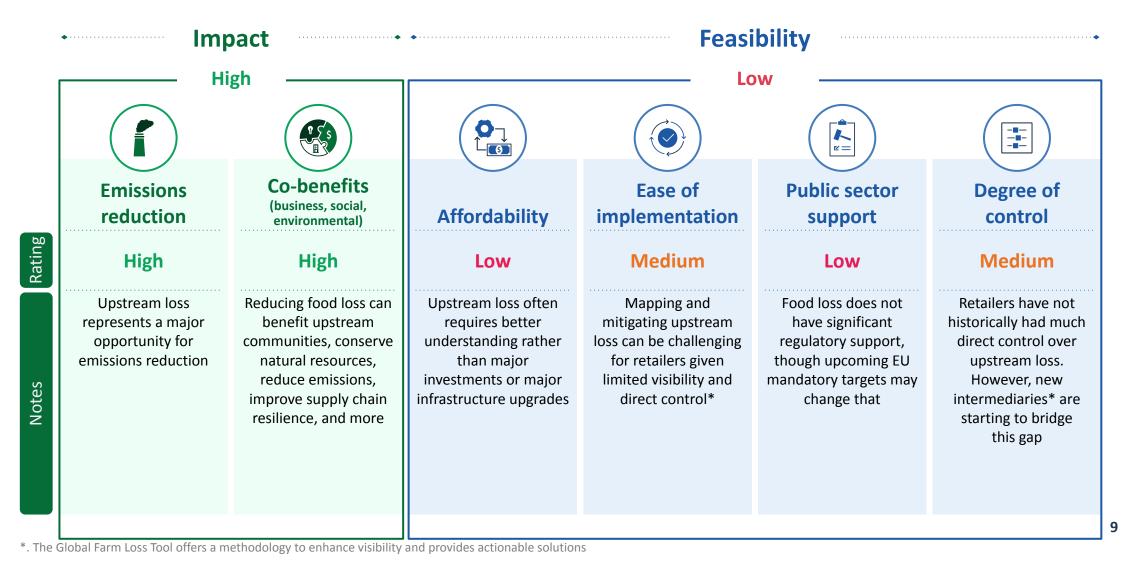

## **Relative impact & feasibility (food waste) | Operational changes can be easy to implement, while consumer behavior is difficult to impact**

10

## Where to start | High-level impact and feasibility estimates can guide prioritization<sup>1</sup>

| Impact                                  |                     |                                                            | Scope for action |                    |                          |                      |
|-----------------------------------------|---------------------|------------------------------------------------------------|------------------|--------------------|--------------------------|----------------------|
| Action area                             | Emissions reduction | <b>Co-benefits</b><br>(business, social,<br>environmental) | Affordability    | implementatio<br>n | Public sector<br>support | Degree of<br>control |
| Reduce<br>deforestation                 | High                | High                                                       | Medium           | Low                | High                     | Medium               |
| Enhance sustainable<br>agriculture      | High                | High                                                       | Low              | Medium             | Medium                   | Medium               |
| Merchandise sustainable products        | High                | High                                                       | Medium           | Medium             | Low                      | High                 |
| Reduce food loss                        | High                | High                                                       | Low              | Medium             | Low                      | Medium               |
| and food waste                          | Medium              | Medium                                                     | High             | High               | High                     | Medium               |
| Increase low-carbon<br>energy           | Low                 | Medium                                                     | Medium           | High               | Medium                   | High                 |
| and low-carbon transportation           | Medium              | Low                                                        | Low              | Medium             | High                     | High                 |
| Adopt circular or sustainable packaging | Low                 | Medium                                                     | Medium           | Medium             | High                     | Medium               |