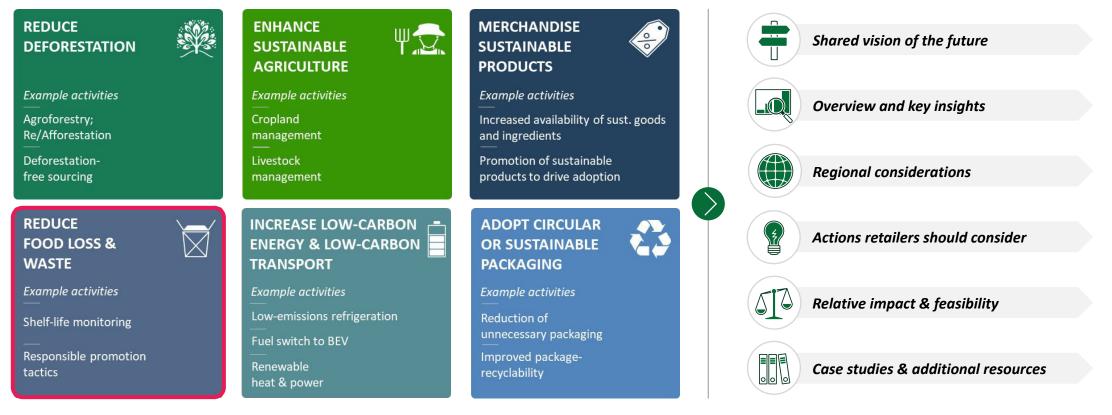

## **Relative impact & feasibility (food loss)** | Upstream food loss represents significant opportunity, though progress can be challenging to achieve