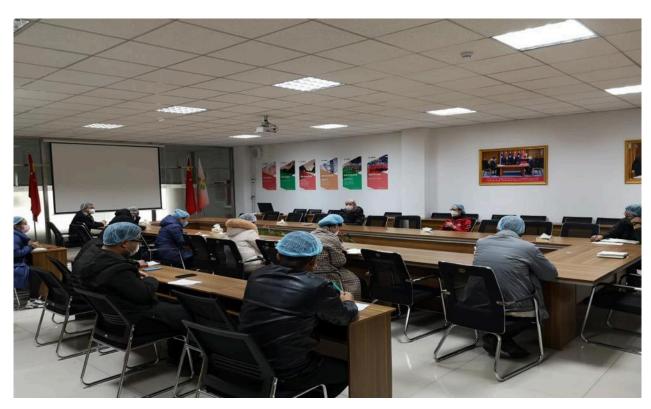

WHF held an emergency meeting for work assignments of covid-19 epidemic prevention and control. (Please notice the distance between the participants and the protection they each have)

据了解,安全防疫小组小组有两个目标:一是打好公司新冠防控战,确保每一位员工安全;二是响应国家号召,保供应保民生,尤其是解决养殖户困难,最大限度减少养殖户损失。

公司召开紧急会议安排防控工作(拉开人员距离)