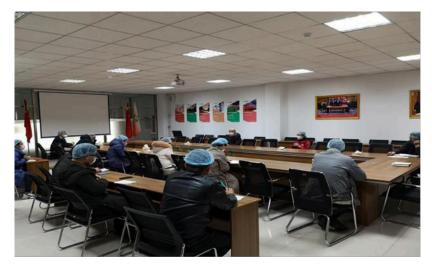

WHF held an emergency meeting for work assignments of covid-19 epidemic prevention and control. (Please notice the distance between the participants and the protection they each have)

据了解,安全防疫小组小组有两个目标:一是打好公司新冠防控战,确保每一位员工安全;二是响应国家号召,保供应保民生,尤其是解决养殖户困难,最大限度减少养殖户损失。

公司召开紧急会议安排防控工作(拉开人员距离)